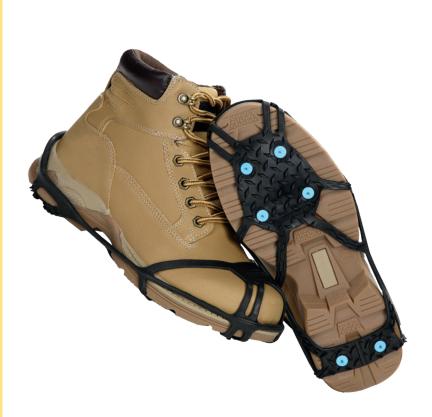

## LT. INDUSTRIAL

Ideal for the worker who occasionally needs additional traction on ice and snow while performing outdoor duties.

- 12 "Military" grade tungsten carbide "replaceable" spikes maximize traction and performance
- Spike patterns have been strategically placed at the heel and front of the sole, leaving the mid-sole area open for safe ladder use - no need to remove our traction aids when climbing or descending ladders (mid-soles models excluded)
- Exclusive specially formulated 100% natural rubber – provides maximum flexibility and durability in extreme cold conditions
- Improved toe-box design enhances fit and function
- 360° spike pattern provides more push and lateral grip
- Unique support hole on heel strap provides easy adjustment, allowing easy put-on and take-off characteristics
- Proprietary tread design for added slip resistance
- A low-cost solution for light duty, intermittent use work environments

Prod. No. V3550170 Mod. No. LTINDUSTRIAL

ICE DIAMOND Replacable Ice Diamond<sup>™</sup> Military Grade Tungsten **Carbide Spikes** 

| SIZES | FITS                |
|-------|---------------------|
| S/M   | Men 3–7, Women 5–9  |
| L/XL  | Men 8–14, Women 5–9 |