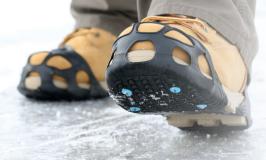

## **HEAVY DUTY**

The solution for extreme winter work environments for the utmost confidence on ice & snow

- Fully integrated (molded-in) "Military" grade Tungsten Carbide spikes maximize traction and virtually eliminates spike loss
- 28 Tungsten Carbide spikes per pair – our top-rated series for extreme applications
- Spike patterns have been strategically placed at the heel and front of the sole, leaving the mid-sole area open for safe ladder use – no need to remove our traction aids when climbing or descending ladders (mid-sole models excluded)
- Exclusive specially formulated 100% natural rubber provides maximum flexibility and durability in extreme cold conditions
- 40% more natural rubber provides maximum cut resistance and life
- Industrial grade sole offers unparalleled grip, maximum durability and superior operator safety