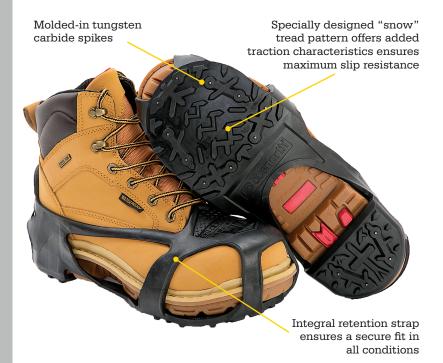

## **HEAVY DUTY**

The solution for extreme winter work environments for the utmost confidence on ice & snow

- Fully integrated (molded-in) "Military" grade Tungsten Carbide spikes maximize traction and virtually eliminates spike loss
- 28 Tungsten Carbide spikes per pair – our top-rated series for extreme applications
- Spike patterns have been strategically placed at the heel and front of the sole, leaving the mid-sole area open for safe ladder use – no need to remove our traction aids when climbing or descending ladders (mid-sole models excluded)
- Exclusive specially formulated 100% natural rubber provides maximum flexibility and durability in extreme cold conditions
- 40% more natural rubber provides maximum cut resistance and life
- Industrial grade sole offers unparalleled grip, maximum durability and superior operator safety