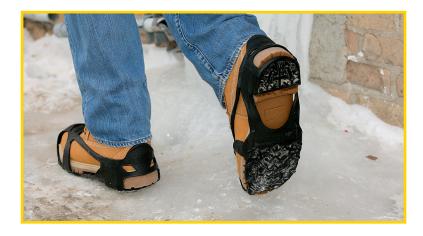

## **HEAVY DUTY**

The solution for extreme winter work environments for the utmost confidence on ice & snow

- Fully integrated (molded-in) "Military" grade Tungsten Carbide spikes maximize traction and virtually eliminates spike loss
- 28 Tungsten Carbide spikes per pair – our top-rated series for extreme applications
- Spike patterns have been strategically placed at the heel and front of the sole, leaving the mid-sole area open for safe ladder use – no need to remove our traction aids when climbing or descending ladders (mid-sole models excluded)
- Exclusive specially formulated 100% natural rubber provides maximum flexibility and durability in extreme cold conditions
- 40% more natural rubber provides maximum cut resistance and life
- Industrial grade sole offers unparalleled grip, maximum durability and superior operator safety