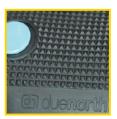

## DIAMOND KNURLING

Textured "Diamond Knurling" inner lining grips the footwear, keeping traction aids stable and in place