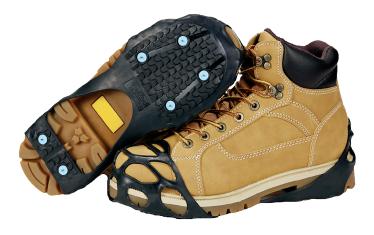

## **ALL PURPOSE**

The Due North® All Purpose **Winter Traction product is** ideal for those who walk, run or work outdoors and require more stability and increased traction.

- New "Pulse Grip" tread design and repositioned Ice Diamond Spikes™ provide more comfort under the foot and improved traction
- Textured "Diamond Knurling" lining grips footwear and helps keep traction aids in place
- Geometrically designed webbing and improved shape comfortably fit a greater variety of footwear
- Special rubber compound maximizes durability while maintaining elasticity in subzero temperatures
- All traction aids are easy to take on and off, as well as easily adjustable
- Compact design makes them easy to store in small places such as, your coat pocket, handbag, briefcase or the glove box in your vehicle

Prod. No. V3550270

Our Ice Diamond™ tungsten carbine spikes and rubber tread design helps you to GET A GRIP, BEFORE YOU SLIP

Whether you're an industrial worker or someone who just needs extra stability in winter conditions, the enhanced design and improved shape of the All Purpose will give you the extra confidence you need when walking or running on icy and snowy conditions.