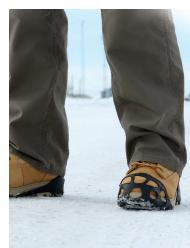

## **ALL PURPOSE**

The Due North® All Purpose **Winter Traction product is** ideal for those who walk, run or work outdoors and require more stability and increased traction.

- New "Pulse Grip" tread design and repositioned Ice Diamond Spikes™ provide more comfort under the foot and improved traction
- Textured "Diamond Knurling" lining grips footwear and helps keep traction aids in place
- Geometrically designed webbing and improved shape comfortably fit a greater variety of footwear
- Special rubber compound maximizes durability while maintaining elasticity in subzero temperatures
- All traction aids are easy to take on and off, as well as easily adjustable
- Compact design makes them easy to store in small places such as, your coat pocket, handbag, briefcase or the glove box in your vehicle

Prod. No. V3550270

Our Ice Diamond™ tungsten carbine spikes and rubber tread design helps you to GET A GRIP, BEFORE YOU SLIP

Whether you're an industrial worker or someone who just needs extra stability in winter conditions, the enhanced design and improved shape of the All Purpose will give you the extra confidence you need when walking or running on icy and snowy conditions.