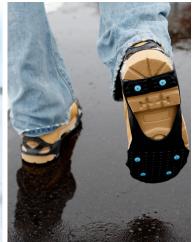

## **ALL PURPOSE**

The Due North® All Purpose **Winter Traction product is** ideal for those who walk, run or work outdoors and require more stability and increased traction.

- New "Pulse Grip" tread design and repositioned Ice Diamond Spikes™ provide more comfort under the foot and improved traction
- Textured "Diamond Knurling" lining grips footwear and helps keep traction aids in place
- Geometrically designed webbing and improved shape comfortably fit a greater variety of footwear
- Special rubber compound maximizes durability while maintaining elasticity in subzero temperatures
- All traction aids are easy to take on and off, as well as easily adjustable
- Compact design makes them easy to store in small places such as, your coat pocket, handbag, briefcase or the glove box in your vehicle

Prod. No. V3550270

Our Ice Diamond™ tungsten carbine spikes and rubber tread design helps you to GET A GRIP, BEFORE YOU SLIP

Whether you're an industrial worker or someone who just needs extra stability in winter conditions, the enhanced design and improved shape of the All Purpose will give you the extra confidence you need when walking or running on icy and snowy conditions.