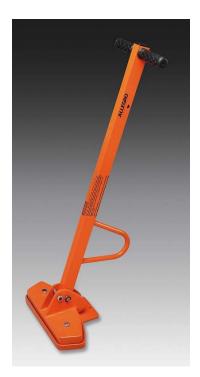

## **GENERAL DESCRIPTION:**

The toughest manhole covers are easy to move with this lightweight, one-piece compact magnetic lid lifter.

### Lid Lifter

- Durable aluminum handle and base
- Rubber grips on handles for easier handling
- Impaction protection guards around the magnets
- Storage tray for mobility during transportation
- Emergency orange color
- Weight: 14 lbs (6.35 kg)
- Shell Guard Dimensions: 13" (33.0 cm) X 8" (20.3 cm)
- Height: 34" (86.36 cm)

### Magnets

- Made from rare neodymium that doesn't wear out
- 3 used: 3.5" (8.89 cm) X 2" (5.08 cm)
- 500 lbs lifting capacity
- Weight: 12 lbs (26.46 kg)