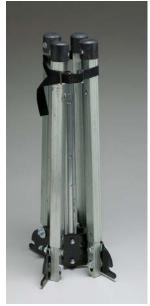

## **FEATURES:**

- Telescoping legs (26" to 48") (71.1 cm x 121.9 cm)
- Base is expandable up to 48" x 78" (121.9 cm x 198.1 cm)
- Folds to a compact 9" (22.8 cm) D X 27" (68.5 cm) H
- 30" (76.2 cm) nylon strap with metal buckle
- Rubber cap ends
- Fast and easy set up