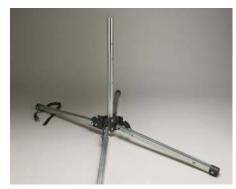

## **GENERAL DESCRIPTION:**

The Allegro Umbrella Stand is used when the umbrella pole cannot be driven into the ground. The four locking legs offer stability and ensures against collapse. Legs fold up for compact storage and easy transportation.

## **FEATURES:**

- Telescoping legs (26" to 48") (71.1 cm x 121.9 cm)
- Base is expandable up to 48" x 78" (121.9 cm x 198.1 cm)
- Folds to a compact 9" (22.8 cm) D X 27" (68.5 cm) H
- 30" (76.2 cm) nylon strap with metal buckle
- Rubber cap ends
- Fast and easy set up