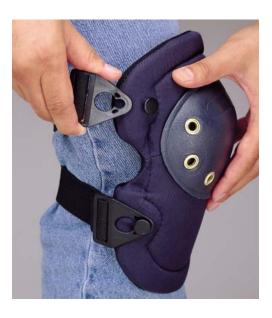

## **GENERAL DESCRIPTION:**

The QuickMax knee pad is perfect for kneeling on rough abrasive surfaces and is excellent for any application that demands maximum performance. It is designed with a hard poly knee cap that resists abrasion and works with an extra long pad for optimum comfort. The QuickMax knee pad comes with the unique quick release buckle that eliminates the need for readjusting the straps.

### STRAPS:

- Nylon reinforced dual straps
- Easy to adjust quick release buckle
- 11½" long
- Sewn on