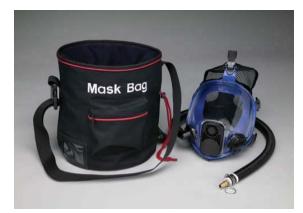

## SPECIFICATIONS

Product Description: Part Number: Style: DELUXE FULL MASK STORAGE BAG 2025-01 STORAGE BAGS

## **GENERAL DESCRIPTION:**

The durable polyester outer shell and fleece inside protects mask from scratches. Added features include a breathable PVC mesh covering, drawstring closure and carrying strap designed to be used over the shoulder or for hand carry. Zippered inside and outside pockets allow extra storage for lens protectors and accessories. Hook is provided to hang bag when stored and drain hole is at the base of bag. Clear plastic window pouch for personal identification. Will accommodate all sizes of full mask respirators.

## BAG:

- Polyester outer shell
- Fleece inside protects mask
- Breathable PVC mesh covering
- Drawstring closure
- Carrying strap for over the shoulder or hand carry
- Zippered pockets inside and outside for extra storage
- Hook is provided to hang when stored
- Drain hole is at base of bag
- Clear plastic pouch for personal identification
- Will accommodate all sizes of full masks respirators
- Size: 10" (25.4 cm) cylinder shape