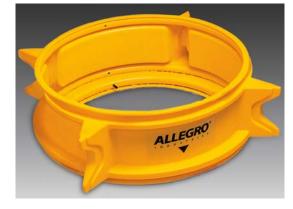

## **GENERAL DESCRIPTION:**

The High Impact Polymer Shield is constructed of rugged, lightweight polyethylene with bright yellow material that resists fading. The Manhole Shield is made to keep water and mud out of manholes. Can be used with Allegro Guard Rail and Shield Retainers.

## SHIELD:

- Bright yellow for easy visibility
- Rugged and lightweight
- Polyethylene material

## FEATURES:

- Bright yellow material that resists fading
- Will fit 28" (71.1cm), 30" (76.2cm) and 32" (81.2cm) diameter manholes
- Inflatable watertight seal
- 4-outrigger support gussets that stabilize the shield
- 12" (30.4cm) tall to keep water and mud out of manhole