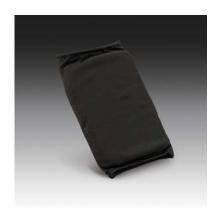

## **SPECIFICATIONS**

Product Description: KNEE PAD

Part Number: 7105

Style: SOFTKNEE PAD

## **GENERAL DESCRIPTION:**

A tough blend of cloth and EVA foam make these pads extra comfortable and easy to wear in non-abrasive environments. They slip on and off quickly without straps or buckle attachments. Easy to wear over or under trousers, they are lightweight and durable.

## **PAD MATERIAL:**

- Tough blend of cloth and EVA (Ethylene Vinyl Acetate) foam
- Full elastic back

- Slips on and off quickly
- Foam pad for comfort
- Lightweight
- Reusable
- One size fits most
- Available in black