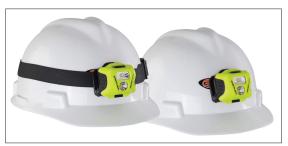

## ENDURO® PRO HAZ-LO®

LOW PROFILE, SAFETY RATED MULTI-FUNCTION HEADLAMP

A low-profile headlamp with Class I, Div 1 safety ratings. Three lighting modes cover a variety of tasks: spot for a focused beam, flood for soft area illumination that won't tire your eyes and spot/flood combo for even more light output.

Spot/Flood Combo = 235 lumens

Lightweight, low-profile design

Includes rubber strap and 3M™ Dual Lock™ for strapless mounting to hard hats

## 45° tilting head

Tough, polycarbonate thermoplastic construction with elastomer over mold; Unbreakable polycarbonate lenses; recessed to prevent scratches