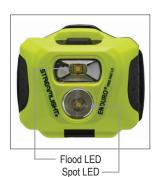

## ENDURO® PRO HAZ-LO®

LOW PROFILE, SAFETY RATED MULTI-FUNCTION HEADLAMP

A low-profile headlamp with Class I, Div 1 safety ratings. Three lighting modes cover a variety of tasks: spot for a focused beam, flood for soft area illumination that won't tire your eyes and spot/flood combo for even more light output.

## Spot and flood beams:

- Spot: 160 lumens; 1,320 candela; 73m beam; runs 5 hours
- Flood: 160 lumens; 100 candela; 20m beam; runs 5 hours
- Spot/flood combo: 235 lumens; runs 4.75 hours