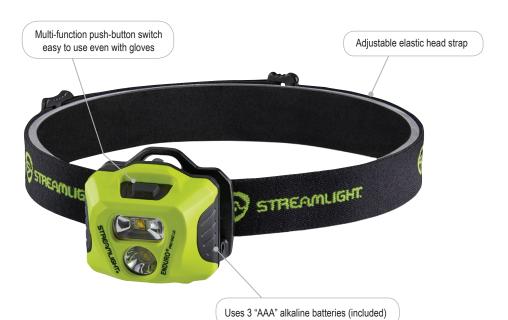

## ENDURO® PRO HAZ-LO®

LOW PROFILE, SAFETY RATED MULTI-FUNCTION HEADLAMP

A low-profile headlamp with Class I, Div 1 safety ratings. Three lighting modes cover a variety of tasks: spot for a focused beam, flood for soft area illumination that won't tire your eyes and spot/flood combo for even more light output.

## 45° tilting head

Tough, polycarbonate thermoplastic construction with elastomer over mold; Unbreakable polycarbonate lenses; recessed to prevent scratches