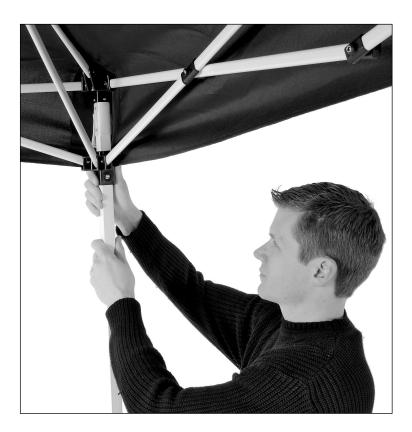

## Portable Pop Up Canopy

4

Push up on corner bracket until it snaps into place. Wrap velcro strap around support.

Use rope to tie down corners.

5