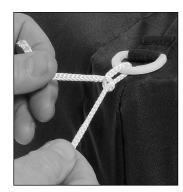

## Portable Pop Up Canopy

4

Push up on corner bracket until it snaps into place. Wrap velcro strap around support.

Use rope to tie down corners.

5