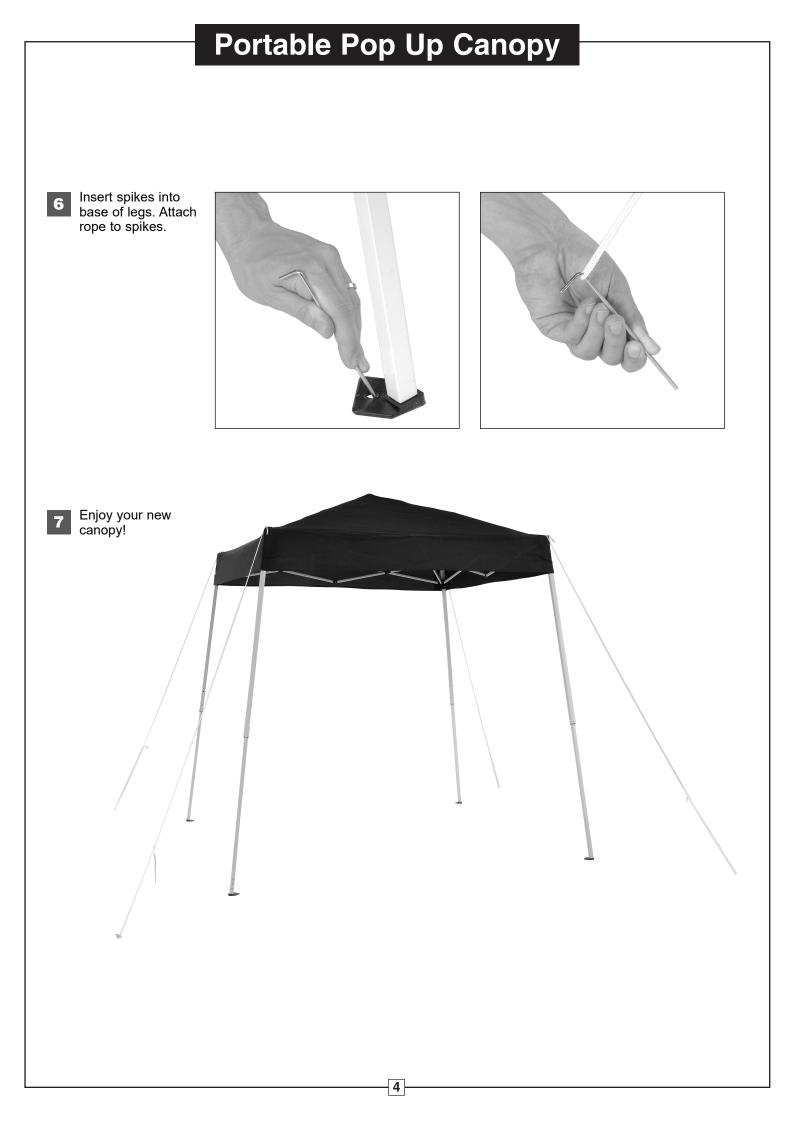

## Portable Pop Up Canopy

4

Push up on corner bracket until it snaps into place. Wrap velcro strap around support.

Use rope to tie down corners.

5