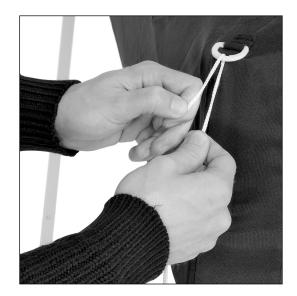

## Portable Pop Up Canopy

4

Push up on corner bracket until it snaps into place. Wrap velcro strap around support.

Use rope to tie down corners.

5