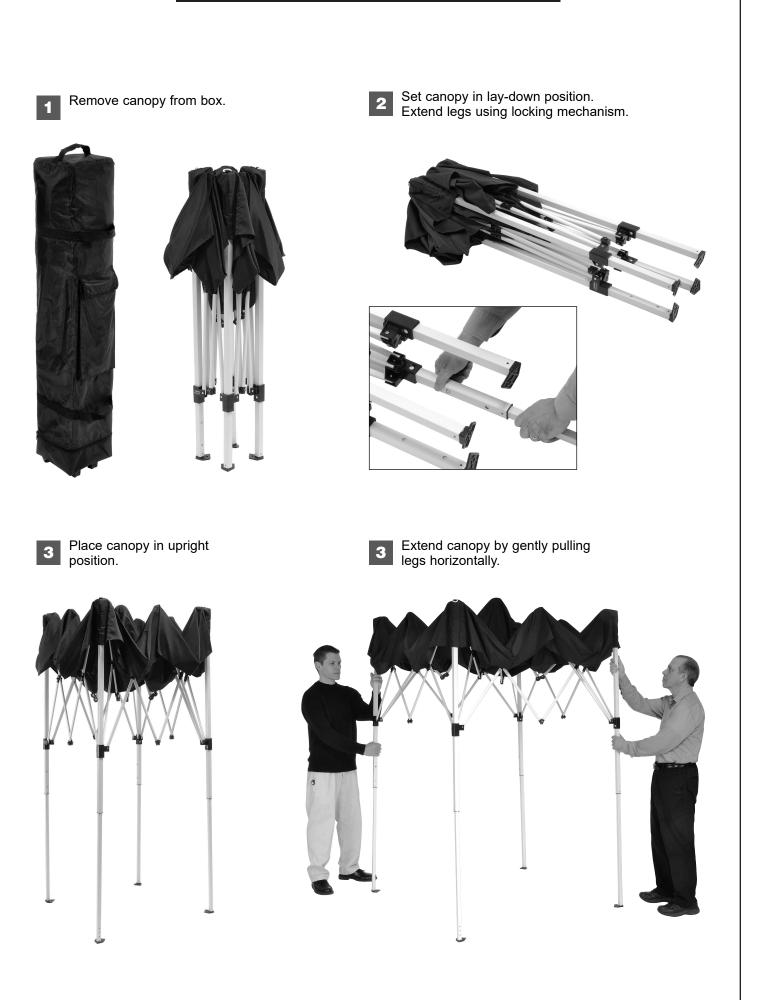

## Portable Slant Leg Pop Up Canopy, 10'L x 10'W x 10'1"H Model(s): 602191WH: White 602191BK: Black 602191BL: Blue 602191GN: Green 602191RD: Red 602191TN: Tan

1

• Assembly requires two people.

It is the responsibility of the installer/user to completely read and understand all instructions and safety information before proceeding with installation. Following these instructions will ensure proper function and safety.