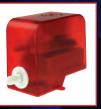

## EMERGENCY EYEWASH STATION ALARM

The optional alarm system adds another level of safety to the emergency eyewash station. When the station is activated, the alarm automatically alerts nearby workers that help is needed with a siren and flashing light.

**REWALARM Emergency Eyewash Station Alarm** 