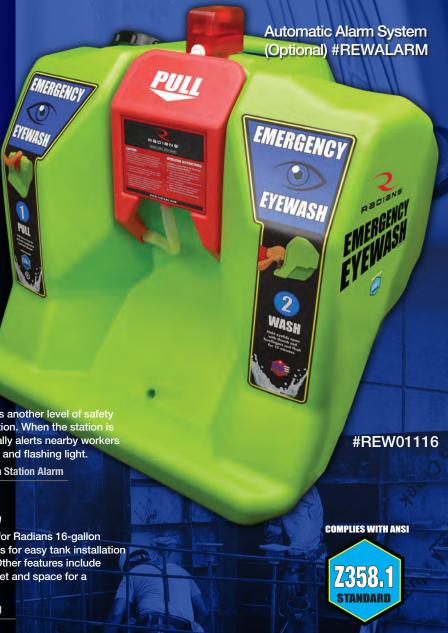

# Raplans

To effectively and quickly clean debris from the eye, the Radians® 16 Gallon REW01116 Eyewash Station has a one second, one-step activation to deliver up to 15 minutes of Non-Injurious flow. It complies with ANSI Z358.1-2014 Standards for portable eyewash stations.

# **FEATURES**

- Wall mounted 16 gallon gravity fed eyewash station
- Quick one-step activation for instantaneous flow
- Delivers at least 15 minutes of non-injurious flow to meet the ANSI Z358.1 standard
- Green color is easily recognizable if an injury occurs
- Includes an easy-to-mount wall bracket, portable water preservative, test log card and drainage hose