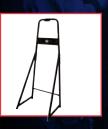

### EYEWASH TANK STAND

Eyewash tank stand designed for Radians 16-gallon eyewash tank. This stand allows for easy tank installation and simple six bolt assembly. Other features include durable construction, rubber feet and space for a wastewater disposal container.

**REWSTAND** Eyewash Tank Stand