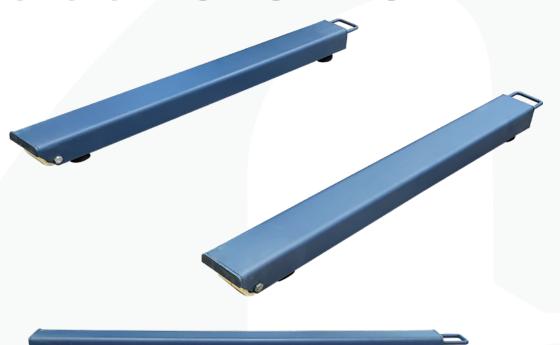

## **OP-919** WEIGHING BEAMS

OP-901 INDICATOR

Optima's weighing beam scales are portable and easy to store when not in use. They can be spread apart to handle long or unusual shaped loads and are used in many industries such as warehouses, farms and zoos. Our indicator features an animal weighing function that produces an accurate reading no matter how lively the animal is. Simply mount a platform, crate or chute on top, to transform these beams into a customized animal weighing scale.

## EFATIIDES

- This portable yet heavy duty weighing beam system is perfect for tight spaces and can easily be stored or put into the back of a truck
- 100% welded steel construction & powder coated finish
- Integrated with carry handles and wheels for easy transportation
- Can be used to weigh just about anything that can be placed on top of them, such as small cages or storage containers
- 20' quick connecting stainless steel mesh shielded cable attaches to our T900 stainless steel indicator
- Four NTEP approved alloy steel nickel plated anti-corrosion load cells offer 200% overload protection
- Order includes 2 weigh bars, an indicator and 4 steel leveling feet with anchoring holes

| Model #  | Cap. x Accuracy | Beam Size      | Height | Material     | Ship Wt. |
|----------|-----------------|----------------|--------|--------------|----------|
| TWB-524  | 5,000 x 1lb     | 24"(L) x 4"(W) | 3.7"   | Carbon Steel | 65 lbs   |
| TWB-540  | 5,000 x 1lb     | 40"(L) x 4"(W) | 3.7"   | Carbon Steel | 85 lbs   |
| TWB-548  | 5,000 x 1lb     | 48"(L) x 4"(W) | 3.7"   | Carbon Steel | 95 lbs   |
| TWB-1048 | 10,000 x 2lb    | 48"(L) x 5"(W) | 4"     | Carbon Steel | 110 lbs  |
| TWB-1060 | 10,000 x 2lb    | 60"(L) x 5"(W) | 4"     | Carbon Steel | 145 lbs  |