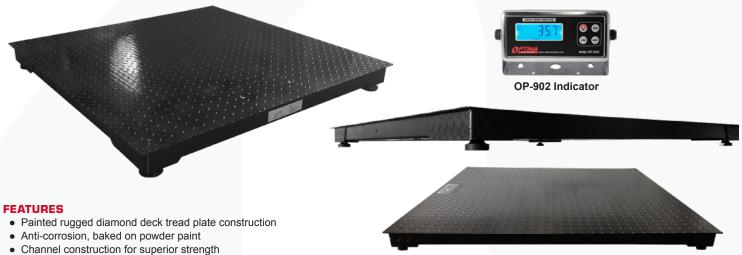

## **OP-916-NN** HEAVY DUTY FLOOR SCALES

- Painted mild steel junction box
- Side access to junction box to minimize water access
- Four alloy steel load cells
- Load cell capacity is 2X the scale capacity for a 200% overload protection
- Four adjustable alloy steel ball capture support feet
- 20' heavy duty stainless steel shielded cable
- Factory pre-calibrated for quick setup

## OPTIONS/ACCESSORIES:

- Access ramps
- Pit frames
- Impact Protection
- Portability frames Thermal printer
- Stand for indicator
- Large Display
- Data logging software
- Remote junction box
- Wireless option
- Explosion proof option

| PRODUCT NO.       | PLATFORM SIZE        | CAPACITY                    | NTEP | SHIP WT. |
|-------------------|----------------------|-----------------------------|------|----------|
| OP-916-4x4-5K-NN  | 48" x 48" x 4.2" (H) | 5,000 lb x 1 lb / 2,500 kg  | No   | 270 lbs  |
| OP-916-4x4-10K-NN | 48" x 48" x 4.2" (H) | 10,000 lb x 2 lb / 5,000 kg | No   | 280 lbs  |
| OP-916-5x5-5K-NN  | 60" x 60" x 4.2" (H) | 5,000 lb x 1 lb / 2,500 kg  | No   | 400 lbs  |
| OP-916-5x5-10K-NN | 60" x 60" x 4.2" (H) | 10,000 lb x 2 lb / 5,000 kg | No   | 420 lbs  |