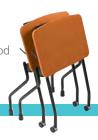

RA FLIP tables are ideal for multi-use rooms that require a variety of furniture configurations. Nested tables require minimal storage footprint; casters provide easy mobility.

Easy-to-operate flip table features built-in safety.

## **Features**

- Nested tables require minimal storage footprint
- Standard worksurface options: 18", 24" and 30" D with 30", 36", 48", 60" and 72" W
- Custom size worksurfaces available
- Standard rubber bumpers cushion nested tables
- Built-in safety latch, prevents tipping
- Flip table with easy to operate pull bar, which runs the length of table
- Optional modesty panels and swing wire management available
- Weight Capacity: 200 pounds
- Locking casters

## Easy-to-operate pull of table. Tables nest for compact storage.

bar runs length