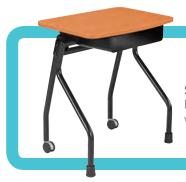

RA FLIP tables are ideal for multi-use rooms that require a variety of furniture configurations. Nested tables require minimal storage footprint; casters provide easy mobility.

Easy-to-operate flip table features built-in safety.

## **Features**

- Nested tables require minimal storage footprint
- Standard worksurface options: 18", 24" and 30" D with 30", 36", 48", 60" and 72" W
- Custom size worksurfaces available
- Standard rubber bumpers cushion nested tables
- Built-in safety latch, prevents tipping
- Flip table with easy to operate pull bar, which runs the length of table
- Optional modesty panels and swing wire management available
- Weight Capacity: 200 pounds
- Locking casters

## Easy-to-operate pull of table. Tables nest for compact storage.

bar runs length