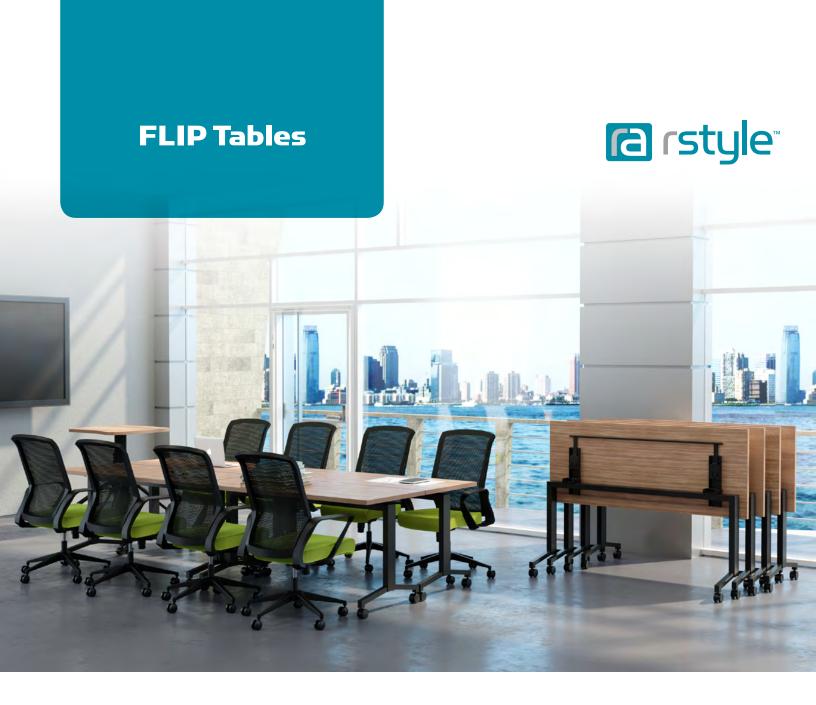

RA FLIP tables are ideal for multi-use rooms that require a variety of furniture configurations. Nested tables require minimal storage footprint; casters provide easy mobility.

Easy-to-operate flip table features built-in safety.

## **Features**

- Nested tables require minimal storage footprint
- Standard worksurface options: 18", 24" and 30" D with 30", 36", 48", 60" and 72" W
- Custom size worksurfaces available
- Standard rubber bumpers cushion nested tables
- Built-in safety latch, prevents tipping
- Flip table with easy to operate pull bar, which runs the length of table
- Optional modesty panels and swing wire management available
- Weight Capacity: 200 pounds
- Locking casters