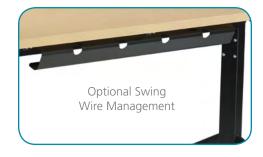

## **Features**

- Nested tables require minimal storage footprint
- Standard worksurface options: 18", 24" and 30" D with 30", 36", 48", 60" and 72" W
- Custom size worksurfaces available
- Standard rubber bumpers cushion nested tables
- Built-in safety latch, prevents tipping
- Flip table with easy to operate pull bar, which runs the length of table
- Optional modesty panels and swing wire management available
- Weight Capacity: 200 pounds
- Locking casters

## Easy-to-operate pull of table. Tables nest for compact storage.

bar runs length