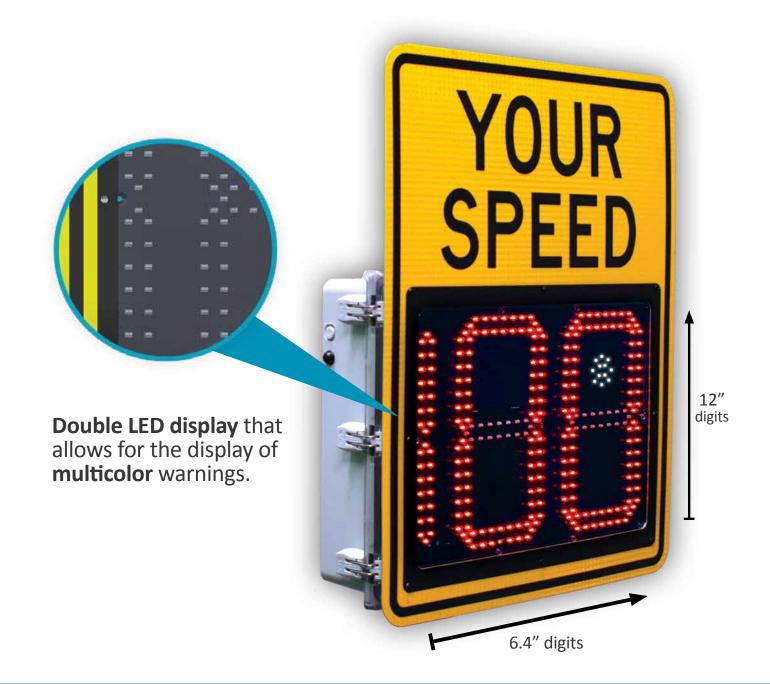

## SafePace EVOLUTION 12

The SafePace Evolution 12 offers the cost benefit and compact footprint of an entry-level sign with MUTCD approved 12" digits. With bright 3 digit speed display, it also offers speed activated digit color changes to alert speeders.