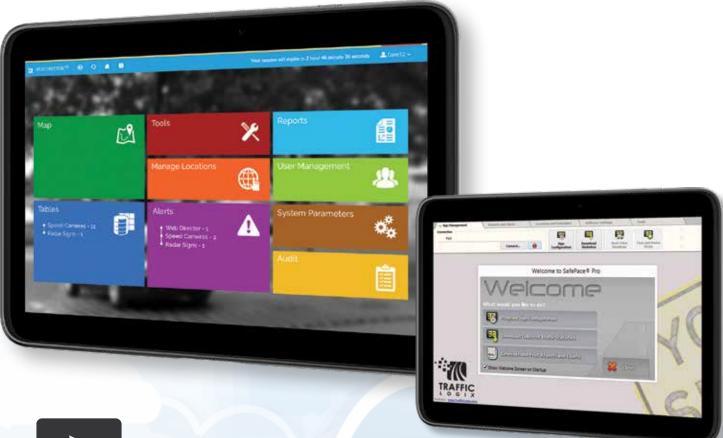

Cloud is not Standard Call for details

**\*** 

Manage entire fleet of signs from one computer.

Control signs, map data, and get real time alerts remotely.

THE GLOBAL LEADER IN TRAFFIC CALMING AND ITS SOLUTIONS