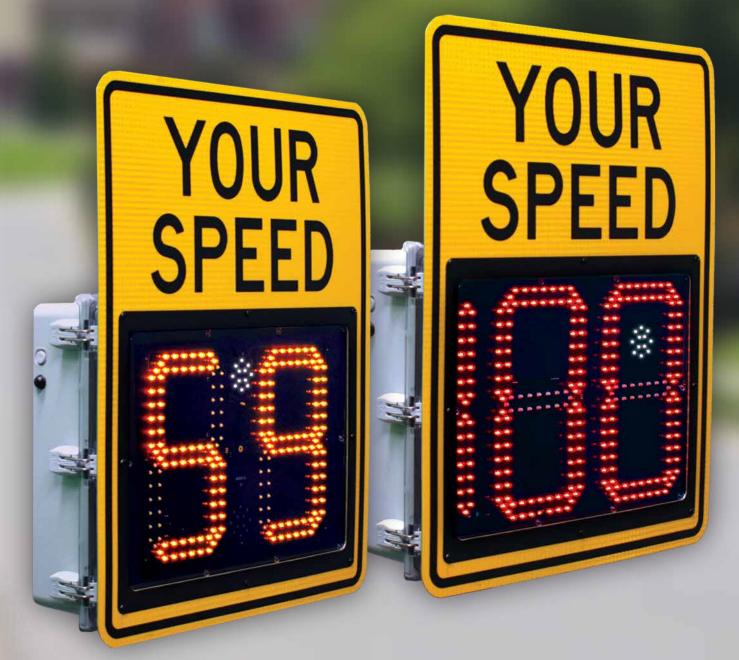

## SafePace EVOLUTION 12

The SafePace Evolution 12 offers the cost benefit and compact footprint of an entry-level sign with MUTCD approved 12" digits. With bright 3 digit speed display, it also offers speed activated digit color changes to alert speeders.