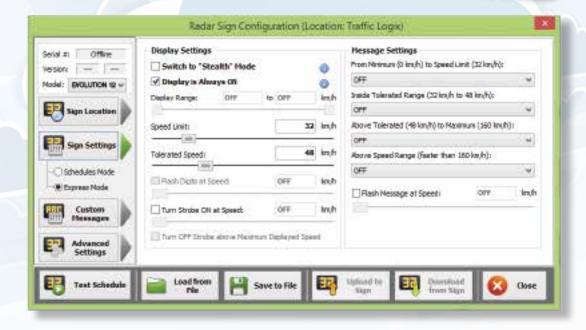

Cloud is not Standard Call for details

**\*** 

Manage entire fleet of signs from one computer.

Control signs, map data, and get real time alerts remotely.

THE GLOBAL LEADER IN TRAFFIC CALMING AND ITS SOLUTIONS