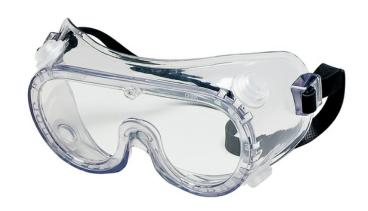

## 22 Series Safety Goggles Uncoated Clear Lens Adjustable Rubber Strap

Indirect vented frame design

| Series       | Category               | _               |  |
|--------------|------------------------|-----------------|--|
| 22           | Goggles                |                 |  |
| Dielectric   | ANSI Z87+              | ANSI D3 SPLASH  |  |
| Yes          | Yes                    | Yes             |  |
| ANSI D4 DUST | Primary Frame Material | Vent Type       |  |
| Yes          | PVC                    | Indirect Vented |  |