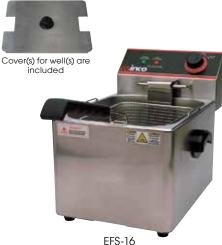

## COUNTERTOP DEEP FRYERS

- Commercial fry basket(s) with safe secure handle
- Extra fast heat up
- Removable stainless steel fry well(s) for easy cleaning
- Removable power head(s)
- Fry well cover(s) included
- ETL listed for electrical safety in US and Canada, conforms to UL-197 and CSA C22.2
- ETL listed for sanitation, conforms to NSF-4
- One year warranty

## **COUNTERTOP SINGLE WELL DEEP FRYER**

- 16 lbs. oil capacity
- 8 liters = 16 lbs. = 2.3 gallons
- Overall dimensions: 11-3/4"L x 16"W x 13-5/8"H
- 120V, 1750W, 60 Hz, 15A

| ITEM    | DESCRIPTION | UOM | CASE |
|---------|-------------|-----|------|
| EFS-16* | Single Well | Set | 1    |

\*Pallet rate pricing is available for this item with quantities of 28 pieces or more

EFT-32