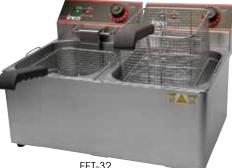

## COUNTERTOP DEEP FRYERS

- Commercial fry basket(s) with safe secure handle
- Extra fast heat up
- Removable stainless steel fry well(s) for easy cleaning
- Removable power head(s)
- Fry well cover(s) included
- ETL listed for electrical safety in US and Canada, conforms to UL-197 and CSA C22.2
- ETL listed for sanitation, conforms to NSF-4
- One year warranty

## **COUNTERTOP TWIN WELL DEEP FRYER**

- 32 lbs. oil capacity
- ◆ 2 x 8L (16L total) = 32 lbs.; total = 4.8 gallons
- Overall dimensions: 21-1/4"L x 16"W x 13-5/8"H
- 120V, 2 x 1750W, 60 Hz, 2 x 15A

| ITEM   | DESCRIPTION | UOM | CASE |
|--------|-------------|-----|------|
| EFT-32 | Double Well | Set | 1    |