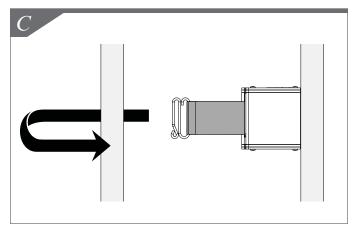

## Parts List:

OR

Required Tools

- Determine desired location for QuickMount. If using an Adjustable QuickMount, observe the slots in your upright rails, slide the hooks on back of QuickMount accordingly and tighten screws. See Figure A.
- **2.** Install QuickMount by inserting the back hooks into the rail slots. *See Figure B.*
- **3.** Pull belt by holding belt end and pull across aisle to opposite rack. *See Figure C.*
- **4.** Wrap belt around upright then slide belt end onto belt while making sure belt is tight and secure. See Figure D.