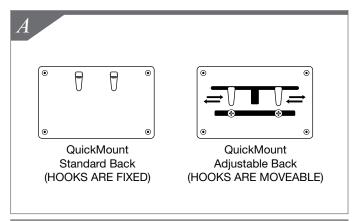

## Parts List:

OR

Required Tools

- Determine desired location for QuickMount. If using an Adjustable QuickMount, observe the slots in your upright rails, slide the hooks on back of QuickMount accordingly and tighten screws. See Figure A.
- **2.** Install QuickMount by inserting the back hooks into the rail slots. *See Figure B.*
- **3.** Pull belt by holding belt end and pull across aisle to opposite rack. *See Figure C.*
- **4.** Wrap belt around upright then slide belt end onto belt while making sure belt is tight and secure. See Figure D.