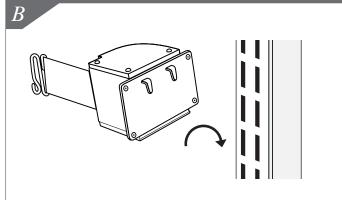

## Parts List:

OR

Required Tools

- Determine desired location for QuickMount. If using an Adjustable QuickMount, observe the slots in your upright rails, slide the hooks on back of QuickMount accordingly and tighten screws. See Figure A.
- **2.** Install QuickMount by inserting the back hooks into the rail slots. *See Figure B.*
- **3.** Pull belt by holding belt end and pull across aisle to opposite rack. *See Figure C.*
- **4.** Wrap belt around upright then slide belt end onto belt while making sure belt is tight and secure. See Figure D.