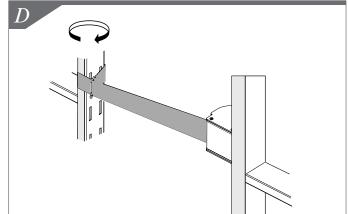

## Parts List:

OR

Required Tools

- Determine desired location for QuickMount. If using an Adjustable QuickMount, observe the slots in your upright rails, slide the hooks on back of QuickMount accordingly and tighten screws. See Figure A.
- **2.** Install QuickMount by inserting the back hooks into the rail slots. *See Figure B.*
- **3.** Pull belt by holding belt end and pull across aisle to opposite rack. *See Figure C.*
- **4.** Wrap belt around upright then slide belt end onto belt while making sure belt is tight and secure. See Figure D.