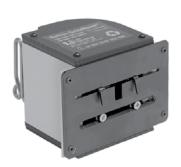

#### Warehouse Standard QuickMount®

Temporarily attach our Quick Mount Safety Barrier to your warehouse upright by simply clicking into place. For use with uprights with holes measuring 1.5 inches apart.

#### Warehouse RackMount®

The Rack Mount Safety Barrier instantly snaps into place on a beam, short wall, or rack wall, providing a temporary safety barrier where you need it. Fits onto a 2.75" wide beam or wall.