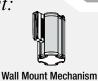

### Parts List:

Required Tools

- **1.** Determine mounting height and location on wall for Grip Connector. *See Figure A.*
- 2. Make sure Grip Connector is vertical and top surface is level. Install upper 1½" Flat Head Screw. (Drywall anchors should be used if there is not solid backing in the wall. Some mounting conditions may require different hardware.) Install lower 1½" Flat Head Screw. See Figure B.
- **3.** Slide Wall Mount Mechanism over dovetail on the Grip Connector until Grip Connector midpoint is aligned with Wall Mount Mechanism midpoint. Loosen Pan Head Screw for an easier fit. See Figure C.
- **4.** Tighten Pan Head Screw to secure Mechanism. *See Figure D.*
- **5.** Mount Wall Receptacle opposite from Wall Mount Mechanism using two screws supplied. Make sure receptacle is level with belt and Wall Mount unit. See Figure E.

#### 7ft Standard Wall Mount

7-foot Wall-Mounted Retractable Belt Barriers are ideal for temporarily closing or blocking access to aisles, doorways and thresholds.

50-3010MG 7ft