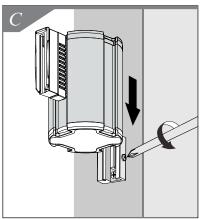

### Parts List:

Required Tools

- **1.** Determine mounting height and location on wall for Grip Connector. *See Figure A.*
- 2. Make sure Grip Connector is vertical and top surface is level. Install upper 1½" Flat Head Screw. (Drywall anchors should be used if there is not solid backing in the wall. Some mounting conditions may require different hardware.) Install lower 1½" Flat Head Screw. See Figure B.
- **3.** Slide Wall Mount Mechanism over dovetail on the Grip Connector until Grip Connector midpoint is aligned with Wall Mount Mechanism midpoint. Loosen Pan Head Screw for an easier fit. See Figure C.
- **4.** Tighten Pan Head Screw to secure Mechanism. *See Figure D.*
- **5.** Mount Wall Receptacle opposite from Wall Mount Mechanism using two screws supplied. Make sure receptacle is level with belt and Wall Mount unit. See Figure E.