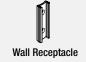

### Parts List:

Required Tools

- **1.** Determine mounting height and location on wall for Grip Connector. *See Figure A.*
- 2. Make sure Grip Connector is vertical and top surface is level. Install upper 1½" Flat Head Screw. (Drywall anchors should be used if there is not solid backing in the wall. Some mounting conditions may require different hardware.) Install lower 1½" Flat Head Screw. See Figure B.
- **3.** Slide Wall Mount Mechanism over dovetail on the Grip Connector until Grip Connector midpoint is aligned with Wall Mount Mechanism midpoint. Loosen Pan Head Screw for an easier fit. See Figure C.
- **4.** Tighten Pan Head Screw to secure Mechanism. *See Figure D.*
- **5.** Mount Wall Receptacle opposite from Wall Mount Mechanism using two screws supplied. Make sure receptacle is level with belt and Wall Mount unit. See Figure E.