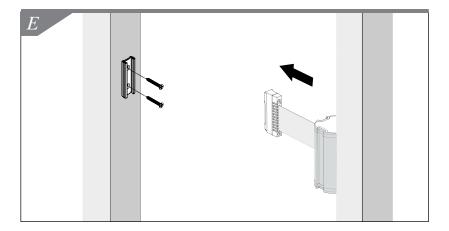

### Parts List:

Required Tools

- **1.** Determine mounting height and location on wall for Grip Connector. *See Figure A.*
- 2. Make sure Grip Connector is vertical and top surface is level. Install upper 1½" Flat Head Screw. (Drywall anchors should be used if there is not solid backing in the wall. Some mounting conditions may require different hardware.) Install lower 1½" Flat Head Screw. See Figure B.
- **3.** Slide Wall Mount Mechanism over dovetail on the Grip Connector until Grip Connector midpoint is aligned with Wall Mount Mechanism midpoint. Loosen Pan Head Screw for an easier fit. See Figure C.
- **4.** Tighten Pan Head Screw to secure Mechanism. *See Figure D.*
- **5.** Mount Wall Receptacle opposite from Wall Mount Mechanism using two screws supplied. Make sure receptacle is level with belt and Wall Mount unit. See Figure E.