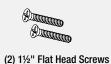

### Parts List:

Required Tools

- **1.** Determine mounting height and location on wall for Grip Connector. *See Figure A.*
- 2. Make sure Grip Connector is vertical and top surface is level. Install upper 1½" Flat Head Screw. (Drywall anchors should be used if there is not solid backing in the wall. Some mounting conditions may require different hardware.) Install lower 1½" Flat Head Screw. See Figure B.
- **3.** Slide Wall Mount Mechanism over dovetail on the Grip Connector until Grip Connector midpoint is aligned with Wall Mount Mechanism midpoint. Loosen Pan Head Screw for an easier fit. See Figure C.
- **4.** Tighten Pan Head Screw to secure Mechanism. *See Figure D.*
- **5.** Mount Wall Receptacle opposite from Wall Mount Mechanism using two screws supplied. Make sure receptacle is level with belt and Wall Mount unit. See Figure E.