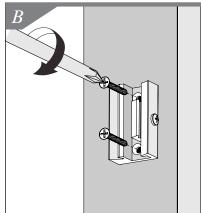

### Parts List:

Required Tools

- **1.** Determine mounting height and location on wall for Grip Connector. *See Figure A.*
- 2. Make sure Grip Connector is vertical and top surface is level. Install upper 1½" Flat Head Screw. (Drywall anchors should be used if there is not solid backing in the wall. Some mounting conditions may require different hardware.) Install lower 1½" Flat Head Screw. See Figure B.
- **3.** Slide Wall Mount Mechanism over dovetail on the Grip Connector until Grip Connector midpoint is aligned with Wall Mount Mechanism midpoint. Loosen Pan Head Screw for an easier fit. See Figure C.
- **4.** Tighten Pan Head Screw to secure Mechanism. *See Figure D.*
- **5.** Mount Wall Receptacle opposite from Wall Mount Mechanism using two screws supplied. Make sure receptacle is level with belt and Wall Mount unit. See Figure E.