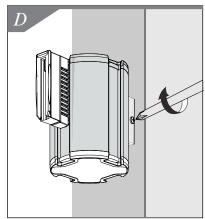

### Parts List:

Required Tools

- **1.** Determine mounting height and location on wall for Grip Connector. *See Figure A.*
- 2. Make sure Grip Connector is vertical and top surface is level. Install upper 1½" Flat Head Screw. (Drywall anchors should be used if there is not solid backing in the wall. Some mounting conditions may require different hardware.) Install lower 1½" Flat Head Screw. See Figure B.
- **3.** Slide Wall Mount Mechanism over dovetail on the Grip Connector until Grip Connector midpoint is aligned with Wall Mount Mechanism midpoint. Loosen Pan Head Screw for an easier fit. See Figure C.
- **4.** Tighten Pan Head Screw to secure Mechanism. *See Figure D.*
- **5.** Mount Wall Receptacle opposite from Wall Mount Mechanism using two screws supplied. Make sure receptacle is level with belt and Wall Mount unit. See Figure E.