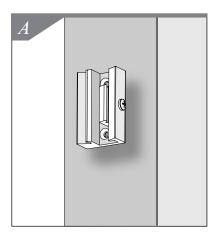

### Parts List:

Required Tools

- **1.** Determine mounting height and location on wall for Grip Connector. *See Figure A.*
- 2. Make sure Grip Connector is vertical and top surface is level. Install upper 1½" Flat Head Screw. (Drywall anchors should be used if there is not solid backing in the wall. Some mounting conditions may require different hardware.) Install lower 1½" Flat Head Screw. See Figure B.
- **3.** Slide Wall Mount Mechanism over dovetail on the Grip Connector until Grip Connector midpoint is aligned with Wall Mount Mechanism midpoint. Loosen Pan Head Screw for an easier fit. See Figure C.
- **4.** Tighten Pan Head Screw to secure Mechanism. *See Figure D.*
- **5.** Mount Wall Receptacle opposite from Wall Mount Mechanism using two screws supplied. Make sure receptacle is level with belt and Wall Mount unit. See Figure E.