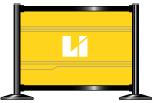

## Rigid Rail

A modern, structural option for queues or barriers.

## Features & Benefits:

- Rigid Rails give your queue a sleek, modern appearance, and provide the option of adding in-line signage between the rails.
- Our patented hinge grip allows the rail to be positioned at any angle.

## NeXtrac® Rigid Rail Signage

Brand or message between the rails.

Custom-printed Sintra Panel

| Signage Options for Rig | id Rail |
|-------------------------|---------|
|-------------------------|---------|