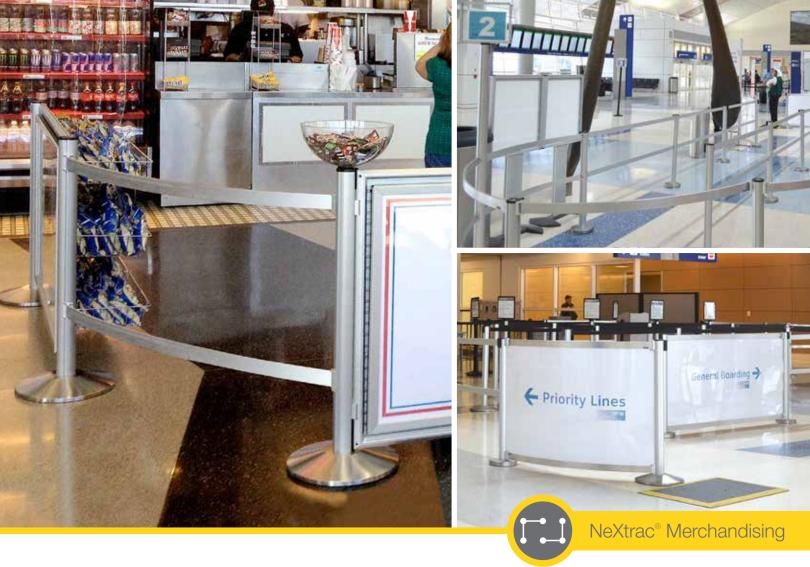

## Rigid Rail

A modern, structural option for queues or barriers.

## Features & Benefits:

- Rigid Rails give your queue a sleek, modern appearance, and provide the option of adding in-line signage between the rails.
- Our patented hinge grip allows the rail to be positioned at any angle.

## NeXtrac® Rigid Rail Signage

Brand or message between the rails.

Custom-printed Sintra Panel

| Signage Options for Rig | id Rail |
|-------------------------|---------|
|-------------------------|---------|

**Custom Belt Imprinting** 

NeXtrac® In-Line Merchandising Table