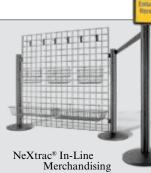

Rigid Rail Signage | SIZE 1 (Full)                                                                         | 70" x 34.75" | SIZE 1 (Full)                                                                                          | 72.75" x 34.75" |
|                                   | SIZE 2 (Half)                                                                         | 70" x 14.75" | SIZE 2 (Half)                                                                                          | 72.75" x 14.75" |





Paper Graphic protected by Acrylic will leave a gap between graphic and posts.



Sintra graphics are notched on all four corners, allowing a more seamless look without gaps.





Beltrac® Retractable-belt Posts



**Custom Belt Imprinting** 



NeXtrac® In-Line Merchandising Table