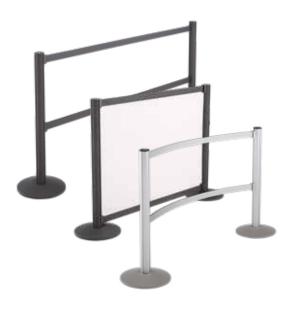

## Rigid Rail

A modern, structural option for queues or barriers.

## Features & Benefits:

- Rigid Rails give your queue a sleek, modern appearance, and provide the option of adding in-line signage between the rails.
- Our patented hinge grip allows the rail to be positioned at any angle.

| DESCRIPTION               | PART NUMBER | AVAILABLE FINISIHES                             |  |
|---------------------------|-------------|-------------------------------------------------|--|
| 4-ft. Straight Rigid Rail | 50-RRA100/4 | Camera Finish (satin): /C<br>Wrinkle Black: /WB |  |
| 4-ft. Curved Rigid Rail   | 50-CRA100/4 |                                                 |  |
| 6-ft. Straight Rigid Rail | 50-RRA100/6 |                                                 |  |