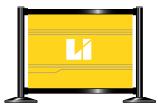

## Rigid Rail

A modern, structural option for queues or barriers.

## Features & Benefits:

- Rigid Rails give your queue a sleek, modern appearance, and provide the option of adding in-line signage between the rails.
- Our patented hinge grip allows the rail to be positioned at any angle.

## NeXtrac® Rigid Rail Signage

Brand or message between the rails.

Custom-printed Sintra Panel

| Signage Options for Rig | id Rail |
|-------------------------|---------|
|-------------------------|---------|