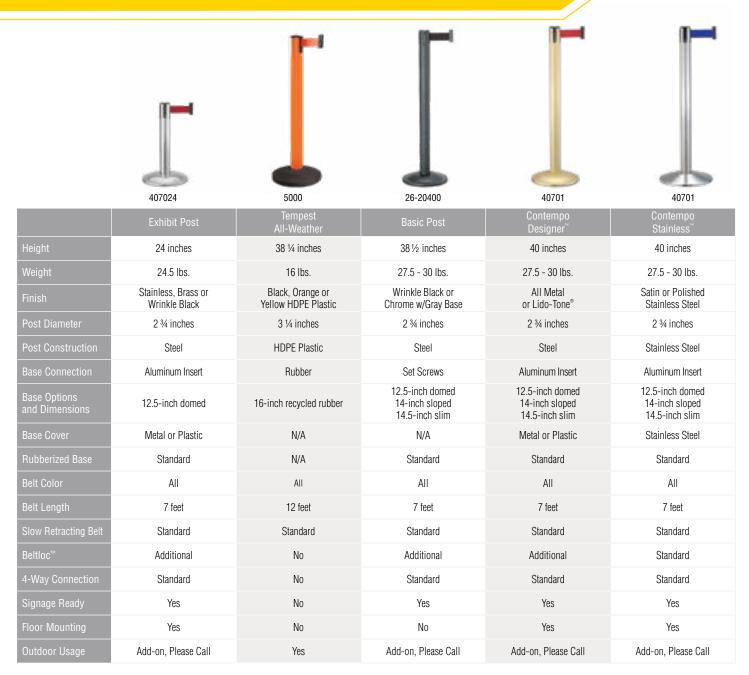

# **Retractable Belt Posts**

Innovation, Safety, Choice, Value – Built into every post!

### Premium Post Design

- One-piece, continuous construction.
- Belt mechanism is completely concealed within post.
- Belt mechanism is easily field replaced.
- Post can receive all major manufacturers' belts.

#### 4-Way Dovetail Connection

- Standard 4-way connection allows post to deliver one belt while simultaneously receiving three belts or accessories (except Tempest Post).
- Belt ends fit on all major manufacturers' posts.

#### Slow Retracting Belt

• Unique, centrifugal belt-braking system ensures a slow and safe retraction if accidentally released.

#### Superior Base Design

- Weighted steel base for superior stability (except Tempest).
- Factory applied, slotted rubberized base protects flooring from damage and promotes air flow, allowing wet floors to dry quickly (except Tempest).
- Optional galvanized base for outdoor use (except Basic & Tempest Posts).

#### Warranty

5 years on post (1 year for Tempest),
3 years on mechanism (1 year for Tempest).