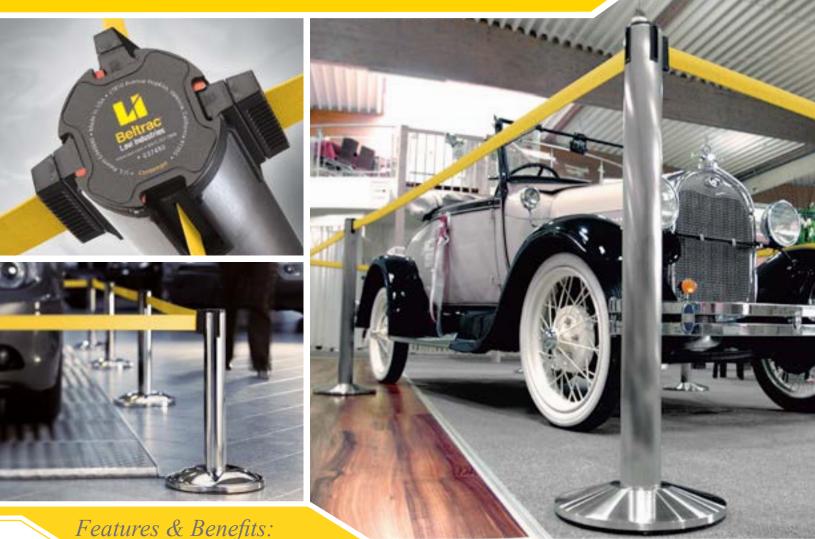

### Premium Post Design

- One-piece, continuous construction.
- Belt mechanism is completely concealed within post.
- Belt mechanism is easily field replaced.
- Post can receive all major manufacturers' belts.

#### 4-Way Dovetail Connection

- Standard 4-way connection allows post to deliver one belt while simultaneously receiving three belts or accessories (except Tempest Post).
- Belt ends fit on all major manufacturers' posts.

#### Slow Retracting Belt

• Unique, centrifugal belt-braking system ensures a slow and safe retraction if accidentally released.

#### Superior Base Design

- Weighted steel base for superior stability (except Tempest).
- Factory applied, slotted rubberized base protects flooring from damage and promotes air flow, allowing wet floors to dry quickly (except Tempest).
- Optional galvanized base for outdoor use (except Basic & Tempest Posts).