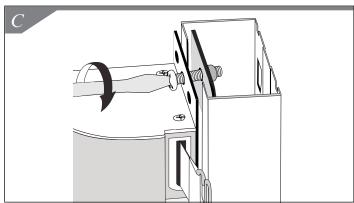

## Parts List:

- **1.** Familiarize yourself with all parts provided for assembly of unit to slotted upright.
- **2.** Position unit behind slotted upright. Insert Wing Nut on slotted upright. Rotate Wing Nut making sure it rests on both sides of slotted uprights. *See Figure A.*
- **3.** Insert 1" bolt. See Figure B.
- **4.** Tighten bolt with screwdriver. See Figure C.
- **5.** Pull belt across isle to connect with another slotted upright. *See Figures D and E.*