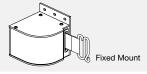

## Parts List:

- **1.** Familiarize yourself with all parts provided for assembly of unit to slotted upright.
- **2.** Position unit behind slotted upright. Insert Wing Nut on slotted upright. Rotate Wing Nut making sure it rests on both sides of slotted uprights. *See Figure A.*
- **3.** Insert 1" bolt. See Figure B.
- **4.** Tighten bolt with screwdriver. See Figure C.
- **5.** Pull belt across isle to connect with another slotted upright. *See Figures D and E.*

#### Warehouse Upright FixedMount®

Create a more permanent safety barrier location within your warehouse using our Fixed Mount Safety Barrier. Securely mounts to warehouse uprights with a quick tightening of the back bolt.