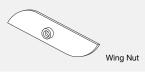

## Parts List:

- **1.** Familiarize yourself with all parts provided for assembly of unit to slotted upright.
- **2.** Position unit behind slotted upright. Insert Wing Nut on slotted upright. Rotate Wing Nut making sure it rests on both sides of slotted uprights. *See Figure A.*
- **3.** Insert 1" bolt. See Figure B.
- **4.** Tighten bolt with screwdriver. See Figure C.
- **5.** Pull belt across isle to connect with another slotted upright. *See Figures D and E.*