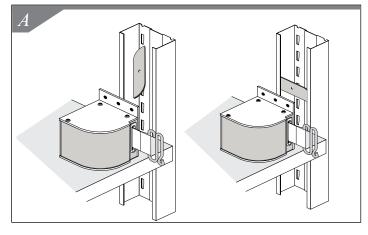

## Parts List:

- **1.** Familiarize yourself with all parts provided for assembly of unit to slotted upright.
- **2.** Position unit behind slotted upright. Insert Wing Nut on slotted upright. Rotate Wing Nut making sure it rests on both sides of slotted uprights. *See Figure A.*
- **3.** Insert 1" bolt. See Figure B.
- **4.** Tighten bolt with screwdriver. See Figure C.
- **5.** Pull belt across isle to connect with another slotted upright. *See Figures D and E.*