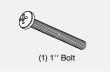

## Parts List:

- **1.** Familiarize yourself with all parts provided for assembly of unit to slotted upright.
- **2.** Position unit behind slotted upright. Insert Wing Nut on slotted upright. Rotate Wing Nut making sure it rests on both sides of slotted uprights. *See Figure A.*
- **3.** Insert 1" bolt. See Figure B.
- **4.** Tighten bolt with screwdriver. See Figure C.
- **5.** Pull belt across isle to connect with another slotted upright. *See Figures D and E.*