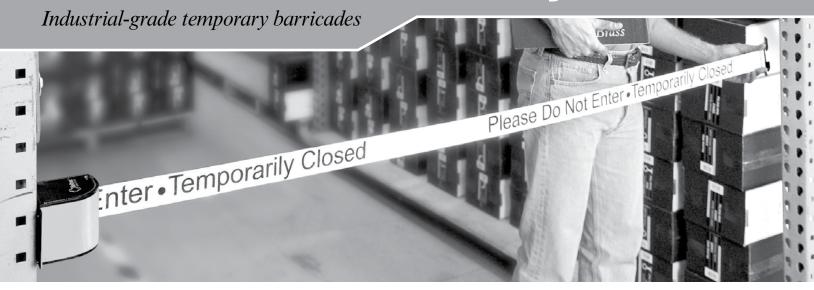

# **FixedMount**®

## Parts List:









- **1.** Familiarize yourself with all parts provided for assembly of unit to slotted upright.
- **2.** Position unit behind slotted upright. Insert Wing Nut on slotted upright. Rotate Wing Nut making sure it rests on both sides of slotted uprights. *See Figure A.*
- **3.** Insert 1" bolt. See Figure B.
- **4.** Tighten bolt with screwdriver. See Figure C.
- **5.** Pull belt across isle to connect with another slotted upright. *See Figures D and E.*











# Beltrac® Retractable Safety Barriers





50-3015 18ft or 24ft

#### **Permanent Wall Mount**

Our Standard Wall Mount is ideal for blocking off wide corridors and for temporarily securing lanes. Easily attaches to a wall using 4 screws. Includes wall receptacle. Choose 18ft. or 24ft.



50-3017 18ft

#### Warehouse Upright FixedMount®

Create a more permanent safety barrier location within your warehouse using our Fixed Mount Safety Barrier. Securely mounts to warehouse uprights with a quick tightening of the back bolt.



50-3016M

#### Warehouse Standard QuickMount®

Temporarily attach our Quick Mount Safety Barrier to your warehouse upright by simply clicking into place. For use with uprights with holes measuring 1.5 inches apart.



50-3017RM

#### Warehouse RackMount®

The Rack Mount Safety Barrier instantly snaps into p