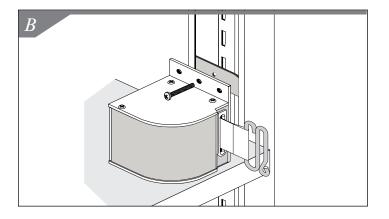

## Parts List:

- **1.** Familiarize yourself with all parts provided for assembly of unit to slotted upright.
- **2.** Position unit behind slotted upright. Insert Wing Nut on slotted upright. Rotate Wing Nut making sure it rests on both sides of slotted uprights. *See Figure A.*
- **3.** Insert 1" bolt. See Figure B.
- **4.** Tighten bolt with screwdriver. See Figure C.
- **5.** Pull belt across isle to connect with another slotted upright. *See Figures D and E.*