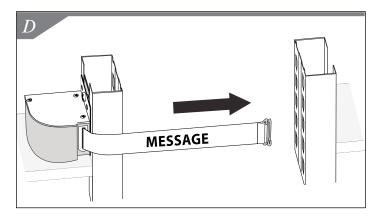

## Parts List:

- **1.** Familiarize yourself with all parts provided for assembly of unit to slotted upright.
- **2.** Position unit behind slotted upright. Insert Wing Nut on slotted upright. Rotate Wing Nut making sure it rests on both sides of slotted uprights. *See Figure A.*
- **3.** Insert 1" bolt. See Figure B.
- **4.** Tighten bolt with screwdriver. See Figure C.
- **5.** Pull belt across isle to connect with another slotted upright. *See Figures D and E.*