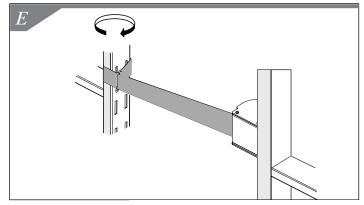

## Parts List:

- **1.** Familiarize yourself with all parts provided for assembly of unit to slotted upright.
- **2.** Position unit behind slotted upright. Insert Wing Nut on slotted upright. Rotate Wing Nut making sure it rests on both sides of slotted uprights. *See Figure A.*
- **3.** Insert 1" bolt. See Figure B.
- **4.** Tighten bolt with screwdriver. See Figure C.
- **5.** Pull belt across isle to connect with another slotted upright. *See Figures D and E.*