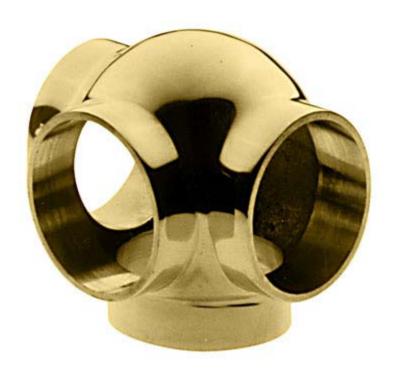

## **PART# 705/1**

## Ball Side Outlet Tee for 1" Diameter Tubing

| D | 2"      |
|---|---------|
| L | 2-3/16" |

| MATERIAL           | Brass.                                                                                  |
|--------------------|-----------------------------------------------------------------------------------------|
| AVAILABLE FINISHES | Polished, Satin, Clear Coat, Powder Coat.                                               |
| INSTALLATION       | Insert tube in openings and fix the fitting to the tube using the self drilling screws. |
| HARDWARE INCLUDED  | 4 x #8 x 5/8" Philips pan head self drilling screws.                                    |
| USE TOGETHER WITH  | 1" OD tube (A100), and matching finials (600/1, 602/1).                                 |
| AVAILABILITY       | Stock item in Valencia, CA & Brewster NY.                                               |