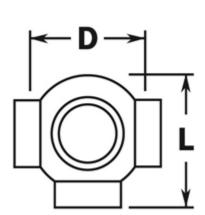

## Ball Side Outlet Tee for 1" Diameter Tubing

| D | 2"      |
|---|---------|
| L | 2-3/16" |

| MATERIAL           | Brass.                                                                                  |
|--------------------|-----------------------------------------------------------------------------------------|
| AVAILABLE FINISHES | Polished, Satin, Clear Coat, Powder Coat.                                               |
| INSTALLATION       | Insert tube in openings and fix the fitting to the tube using the self drilling screws. |
| HARDWARE INCLUDED  | 4 x #8 x 5/8" Philips pan head self drilling screws.                                    |
| USE TOGETHER WITH  | 1" OD tube (A100), and matching finials (600/1, 602/1).                                 |
| AVAILABILITY       | Stock item in Valencia, CA & Brewster NY.                                               |