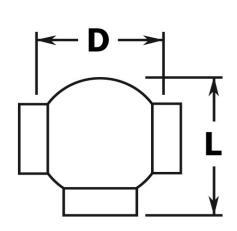

## Ball Tee for 1" Diameter Tubing

| D | 2"      |
|---|---------|
| L | 2-3/16" |

| MATERIAL           | Brass.                                                                                  |
|--------------------|-----------------------------------------------------------------------------------------|
| AVAILABLE FINISHES | Polished, Satin, Clear Coat, Powder Coat.                                               |
| INSTALLATION       | Insert tube in openings and fix the fitting to the tube using the self drilling screws. |
| HARDWARE INCLUDED  | 3 x #8 x 5/8" Philips pan head self drilling screws.                                    |
| USE TOGETHER WITH  | 1" OD tube (A100), and matching finials (600/1, 602/1).                                 |
| AVAILABILITY       | Stock item in Valencia, CA & Brewster NY.                                               |