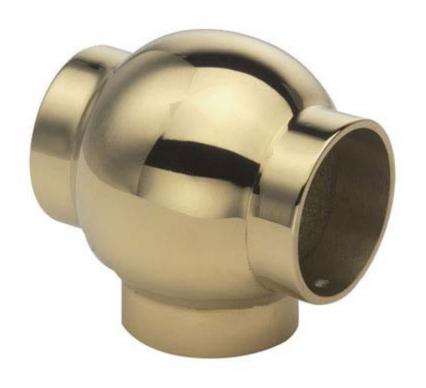

## **PART# 704/1**

## Ball Tee for 1" Diameter Tubing

| D | 2"      |
|---|---------|
| L | 2-3/16" |

| MATERIAL           | Brass.                                                                                  |
|--------------------|-----------------------------------------------------------------------------------------|
| AVAILABLE FINISHES | Polished, Satin, Clear Coat, Powder Coat.                                               |
| INSTALLATION       | Insert tube in openings and fix the fitting to the tube using the self drilling screws. |
| HARDWARE INCLUDED  | 3 x #8 x 5/8" Philips pan head self drilling screws.                                    |
| USE TOGETHER WITH  | 1" OD tube (A100), and matching finials (600/1, 602/1).                                 |
| AVAILABILITY       | Stock item in Valencia, CA & Brewster NY.                                               |