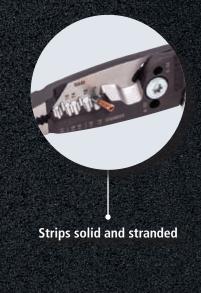

## 

AWG 10-20

13 72

KNIPEX FORGED WIRE STRIPPER

Strips 10 to 20 AWG solid and stranded