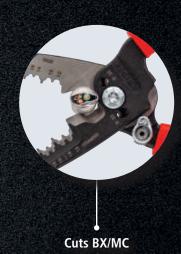

Shear type blades easily cut BX/MC cable

- Shear cutting blades offer 50% higher cutting capacity than competition
- Cutting blades designed to cut individual wires, NM-B, BX/MC and battery cable

13 71 8 Non-slip plastic coated handles