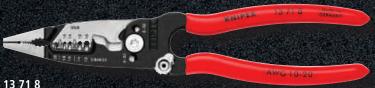

## 

AWG 10-20

13 72

KNIPEX FORGED WIRE STRIPPER

Strips 10 to 20 AWG solid and stranded