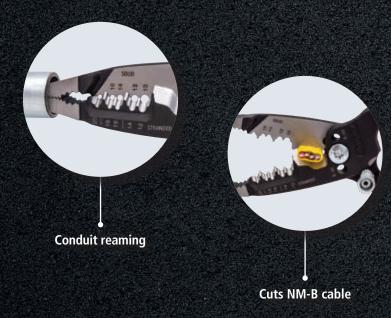

Shear type blades easily cut BX/MC cable

- Shear cutting blades offer 50% higher cutting capacity than competition
- Cutting blades designed to cut individual wires, NM-B, BX/MC and battery cable

13 71 8 Non-slip plastic coated handles