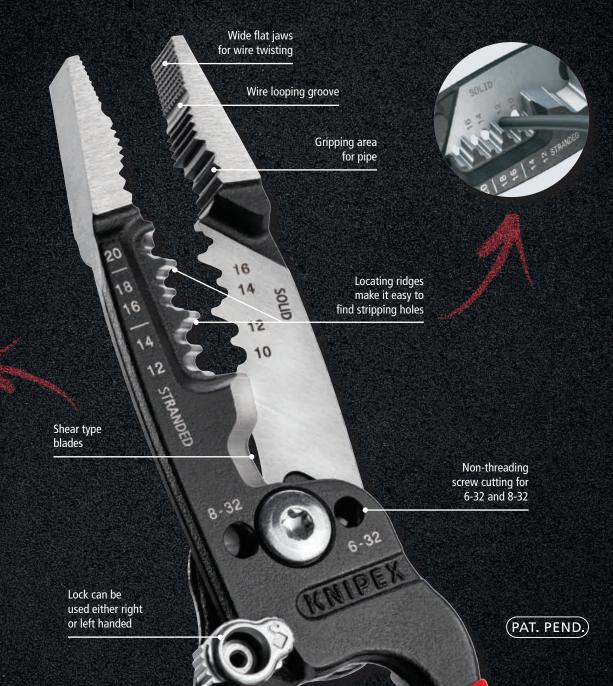

## 

AWG 10-20

13 72

KNIPEX FORGED WIRE STRIPPER

Strips 10 to 20 AWG solid and stranded

## CUTTING SCREWS JUST GOT FASTER

Simply push and cut — no threading required

Non-threading screw cutting can be used from either the front or the back

- » Induction hardened blades and screw shear
- » Knurled tip for better grip
- Internal spring for easy opening
- » High-grade special tool steel, forged, multi stage oil-hardened

Shear type blades easily cut BX/MC cable

- Shear cutting blades offer 50% higher cutting capacity than competition
- Cutting blades designed to cut individual wires, NM-B, BX/MC and battery cable

13 71 8 Non-slip plastic coated handles