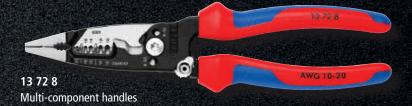

## 

AWG 10-20

13 72

KNIPEX FORGED WIRE STRIPPER

Strips 10 to 20 AWG solid and stranded