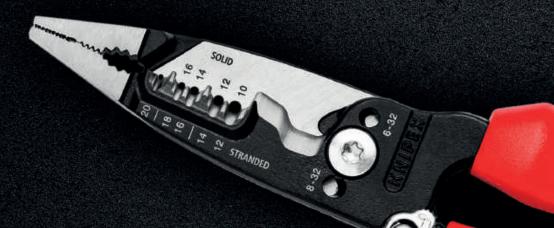

## 

AWG 10-20

13 72

KNIPEX FORGED WIRE STRIPPER

Strips 10 to 20 AWG solid and stranded