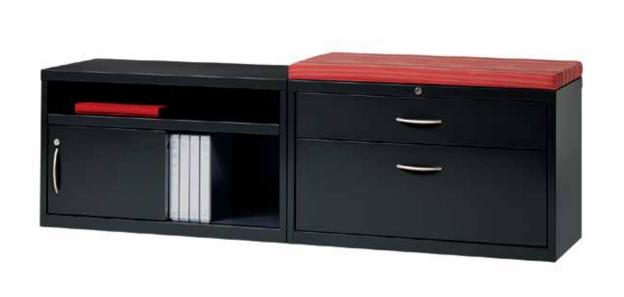

# 2 drawer box/file

- ball-bearing slide suspension
- arch-pull handle
- interlock system and counterweight
- core-removable lock
- reinforced base construction
- file drawer includes hangrails for side-to-side filing
- box drawer includes two dividers

## credenza, sliding door

- concealed and open storage
- fixed top shelf
- core-removable lock

### credenza, open

- shelf adjusts in 1/2" increments
- contains up to 30% recycled material

# COLOR

· black, charcoal

See credenza accessory page for cushion options

Product meets or exceeds ANSI/BIFMA performance standards for storage units