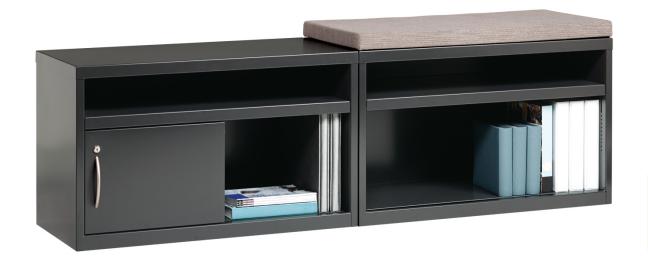

## credenza, sliding door

- concealed and open storage
- fixed top shelf
- core-removable lock

### credenza, open

- shelf adjusts in 1/2" increments
- contains up to 30% recycled material

# COLOR

· black, charcoal

See credenza accessory page for cushion options

Product meets or exceeds ANSI/BIFMA performance standards for storage units