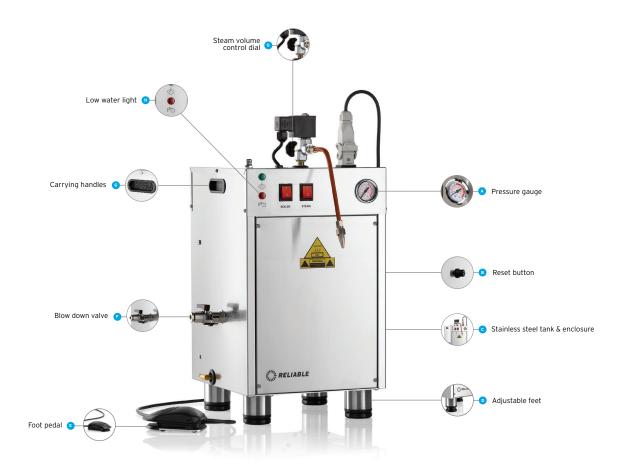

ADJUSTABLE FEET

PRESSURE GAUGE

**CARRYING HANDLE** 

THERMOSTAT

9

5.5 BAR PRESSURE

DIRECT WATER FEED