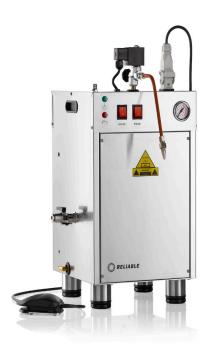

## AUTOMATIC JEWELRY STEAM CLEANER

The 8000CJ provides continuous steam for an unlimited amount of time when it's hooked up to a direct water line. There's no more down time waiting for the boiler to re-pressurize. The 8000CJ is the perfect choice for environments that require large volumes of uninterrupted steam.

The only ingredient required for the 8000CJ is water. Cleaning has never been safer, healthier or more environmentally friendly.

ADJUSTABLE FEET

PRESSURE GAUGE

**CARRYING HANDLE** 

THERMOSTAT

9

5.5 BAR PRESSURE

DIRECT WATER FEED