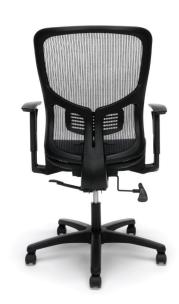

## ESS-3055 Mesh Seat Ergonomic Office Chair

- 250 lb. weight capacity
- Breathable mesh back conforms to body for added comfort
- Height adjustable lumbar support allows for different body types
- Height adjustable arms adapt to various body positions
- Breathable mesh seat
- Pneumatic seat height adjustment moves the seat up and down to adapt to various body heights
- 28" 5-star base

ESS-3055

Seat Size: 20.25" W x 19" D Back Size: 17.50" W x 24.5" H
Seat Height: 19.75" – 24.25"
Overall Height: 40.50" - 45.50"

Overall Width: 28" Overall Depth: 27.16"

Mesh

161 Tradition Trail, Holly Springs, NC 27540 • 800.520.7471 • 919.303.6389 • www.ofminc.com