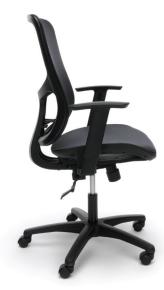

## ESS-3055 Mesh Seat Ergonomic Office Chair

- 250 lb. weight capacity
- Breathable mesh back conforms to body for added comfort
- Height adjustable lumbar support allows for different body types
- Height adjustable arms adapt to various body positions
- Breathable mesh seat
- Pneumatic seat height adjustment moves the seat up and down to adapt to various body heights
- 28" 5-star base

ESS-3055

Seat Size: 20.25" W x 19" D Back Size: 17.50" W x 24.5" H
Seat Height: 19.75" – 24.25"
Overall Height: 40.50" - 45.50"

Overall Width: 28" Overall Depth: 27.16"

Mesh

161 Tradition Trail, Holly Springs, NC 27540 • 800.520.7471 • 919.303.6389 • www.ofminc.com