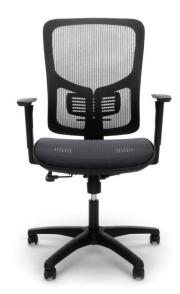

## ESS-3055 Mesh Seat Ergonomic Office Chair

- 250 lb. weight capacity
- Breathable mesh back conforms to body for added comfort
- Height adjustable lumbar support allows for different body types
- Height adjustable arms adapt to various body positions
- Breathable mesh seat
- Pneumatic seat height adjustment moves the seat up and down to adapt to various body heights
- 28" 5-star base