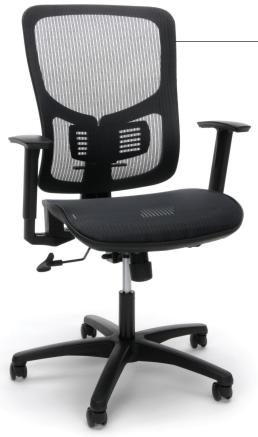

## **ESS-3055 MESH SEAT ERGONOMIC OFFICE CHAIR**

ESS-3055 Mesh Seat Ergonomic Office Chair

## ESS-3055 Mesh Seat Ergonomic Office Chair

- 250 lb. weight capacity
- Breathable mesh back conforms to body for added comfort
- Height adjustable lumbar support allows for different body types
- Height adjustable arms adapt to various body positions
- Breathable mesh seat
- Pneumatic seat height adjustment moves the seat up and down to adapt to various body heights
- 28" 5-star base

ESS-3055

Seat Size: 20.25" W x 19" D Back Size: 17.50" W x 24.5" H
Seat Height: 19.75" – 24.25"
Overall Height: 40.50" - 45.50"

Overall Width: 28" Overall Depth: 27.16"

Mesh

161 Tradition Trail, Holly Springs, NC 27540 • 800.520.7471 • 919.303.6389 • www.ofminc.com