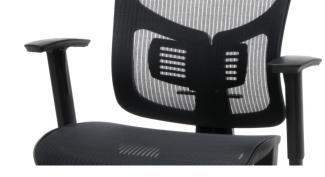

## ESS-3055 Mesh Seat Ergonomic Office Chair

- 250 lb. weight capacity
- Breathable mesh back conforms to body for added comfort
- Height adjustable lumbar support allows for different body types
- Height adjustable arms adapt to various body positions
- Breathable mesh seat
- Pneumatic seat height adjustment moves the seat up and down to adapt to various body heights
- 28" 5-star base