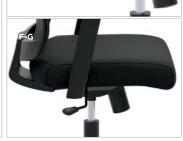

#### F. TILT TENSION

To fit a variety of people, you can dial in the perfect amount of tension when reclining. (Only available on HVL511)

#### G. TILT LOCK

To stay alert and on the edge of your seat, simply lock the back to prevent reclining. (Only available on HVL511)