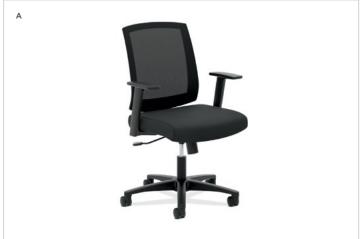

# HON

# Torch™

HVL511 TASK CHAIR & HVL515 TASK STOOL



## THE DYNAMIC DUO

Reach high. Go low. With this HON task chair and task stool combo, you can bring more comfort and productivity to every work space. Breathable mesh backs help you stay cool...and look even cooler. Sculpted arms and seats fit your body like a glove. Whether leaning forward or reclining, this pair puts you in the position to succeed.













#### A. TASK CHAIR

HVL511 Dimensions: Width - 26° Depth - 26" Height - 40½"

#### B. TASK STOOL

HVL515 Dimensions: Width - 26° Depth - 26" Height - 43-52"

#### C. MATERIALS

Match any surrounding aesthetic with this high-quality Black sandwich mesh fabric.

#### D. FIXED ARMS

Ergonomically sculpted arms take pressure off your neck and shoulders.

### E. PNEUMATIC HEIGHT ADJUSTMENT

Easily adjust the seat height to accommodate various worksurfaces.

#### F. TILT TENSION

To fit a variety of people, you can dial in the perfect amount of tension when reclining. (Only available on HVL511)

#### G. TILT LOCK

To stay alert and on the edge of your seat, simply lock the back to prevent reclining. (Only available on HVL511)

#### STRONG WARRANTY

The HON Limited 5-year Warranty cov