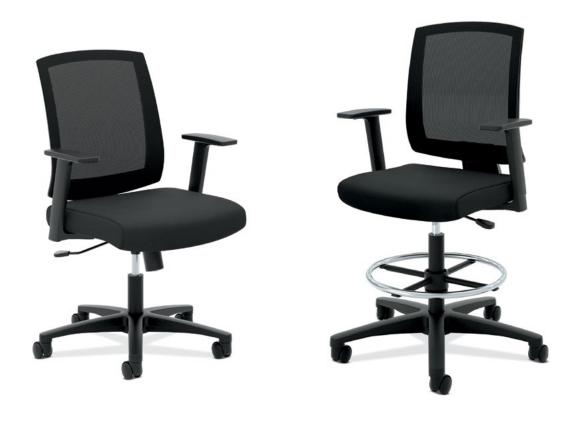

## THE DYNAMIC DUO

Reach high. Go low. With this HON task chair and task stool combo, you can bring more comfort and productivity to every work space. Breathable mesh backs help you stay cool...and look even cooler. Sculpted arms and seats fit your body like a glove. Whether leaning forward or reclining, this pair puts you in the position to succeed.

#### A. TASK CHAIR

HVL511 Dimensions: Width - 26° Depth - 26" Height - 40½"

#### B. TASK STOOL

HVL515 Dimensions: Width - 26° Depth - 26" Height - 43-52"