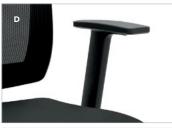

#### D. FIXED ARMS

Ergonomically sculpted arms take pressure off your neck and shoulders.