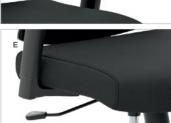

### E. PNEUMATIC HEIGHT ADJUSTMENT

Easily adjust the seat height to accommodate various worksurfaces.