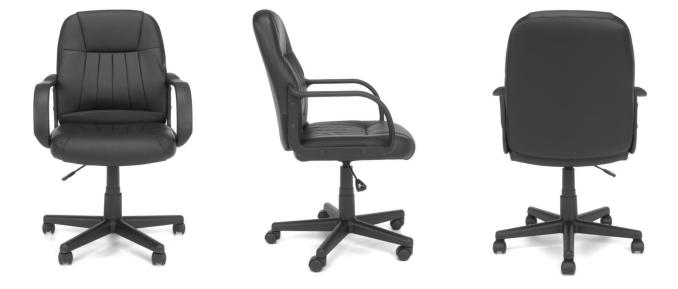

## E1007 EXECUTIVE CONFERENCE CHAIR

## E1007 Executive Conference Chair

- 250 lb. weight capacity
- Built-in lumbar support
- Gas lift seat height adjustment
- Carefully stitched and tufted vinyl for plush comfort
- 25" 5-star base
- Greenguard® Certified

E1007 Executive Conference Chair

|                 | E1007               |
|-----------------|---------------------|
| Seat Size:      | 18.50" W x 18.50" D |
| Back Size:      | 18.50" W x 22" H    |
| Seat Height:    | 16.25" - 20"        |
| Arm Height:     | 24.50" - 28.25"     |
| Int. Arm Width: | 18.50″              |
| Ext. Arm Width: | 23.25″              |
| Overall Height: | 35.25" - 39"        |
| Overall Width:  | 22.50″              |
| Overall Depth:  | 25.50"              |
| Base Size:      | 25″                 |
|                 |                     |