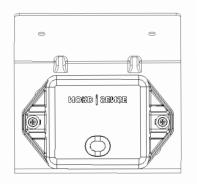

3.

Peel the tape cover off the back of the Bracket. Be sure to leave the tape itself on; only peel the cover. Adhere the bracket to the flat bracket on the dome of the trash receptacle as shown in the diagrams.