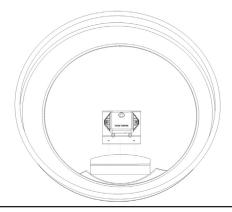

3.

Peel the tape cover off the back of the Bracket. Be sure to leave the tape itself on; only peel the cover. Adhere the bracket to the flat bracket on the dome of the trash receptacle as shown in the diagrams.