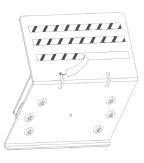

2.

On the side that has six holes, use the screws and washers to attach the Sensor to the Bracket. Use only the holes in the middle row. Be sure to attach the side with the sensor away from the angle of the bracket. Follow the diagrams.

3.

Peel the tape cover off the back of the Bracket. Be sure to leave the tape itself on; only peel the cover. Adhere the bracket to the flat bracket on the dome of the trash receptacle as shown in the diagrams.