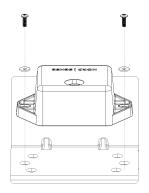

2.

On the side that has six holes, use the screws and washers to attach the Sensor to the Bracket. Use only the holes in the middle row. Be sure to attach the side with the sensor away from the angle of the bracket. Follow the diagrams.