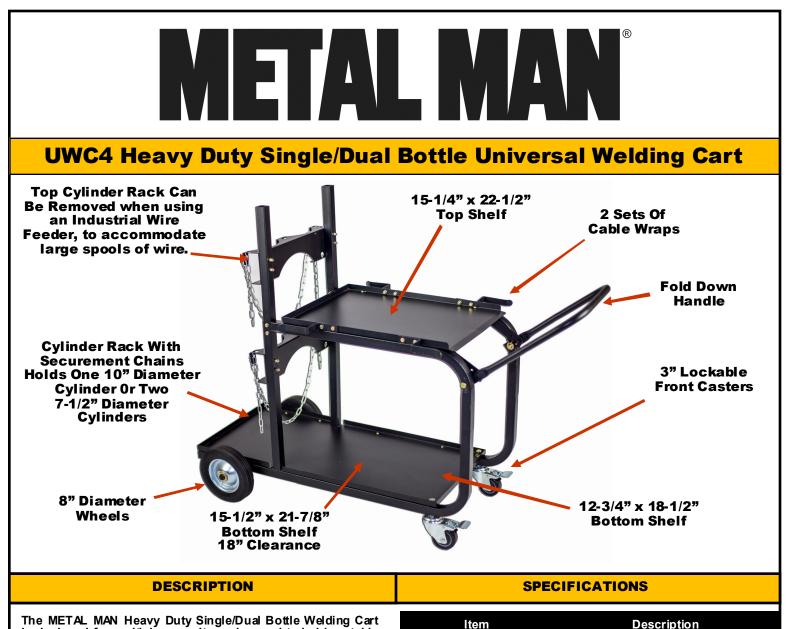

The METAL MAN Heavy Duty Single/Dual Bottle Welding Cart is designed for multiple uses. It can be used to hold portable wire welders, plasma cutters and TIG welders along with the bottle of shielding gas needed for that application. Its unique Cylinder rack allows you to configure it to carry one bottle of gas up to 10 inches in diameter and up to 300 cu. Ft.; or two separate bottles of gas up to 7-1/2 inches in diameter or 150 cu. Ft each. Or use this welding cart to hold two separate welders or a welder and a plasma cutter. The third use for this Cart is as a power source and feeder cart. The bottom shelf has an 18 inch clearance, giving ample space to store a smaller, inverter-based welding power source on the bottom shelf. The top shelf has ample space to fit a wire feeder. In addition, the top of the cylinder securement rack can be removed to accommodate the wire feeder spool holder and a large spool of wire.

Description Overall Dimensions 47-1/2" x 21" x 39-3/4" 15-1/4" x 22-1/2" Top Shelf Usable Space Bottom Shelf Dimensions 12-1/2" x 18-1/2", 18" clearance Dual Cylinders, 7-1/2" Diameter Cylinder Configuration 1 Cylinder Configuration 2 Single Cylinder, 10-1/2 Diameter Weight 53-1/2 lbs. Load Capacity 400 lbs. 40" x 23" x 5" 61 lbs. Shipping UPC 857448005049