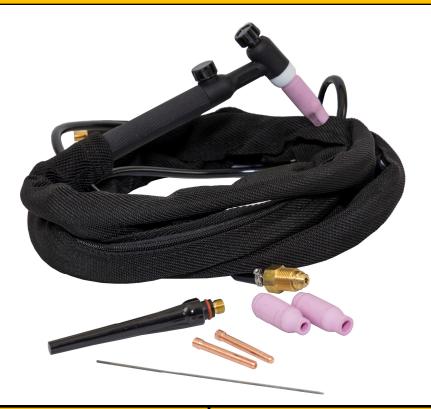

## **DESCRIPTION**

The METAL MAN ACTT1 TIG torch is a 2-piece, 17V style TIG torch designed to work on select METAL MAN welders for scratch start TIG welding. It uses a 10-25 Dinse style weld power connection. The shielding gas connections goes directly to the regulator on your bottle of shielding gas and the gas flow is control by a gas valve on the torch body. This TIG torch can be used on other welders capable of scratch start TIG welding and that use the 10-25 Dinse style connector with a separate inert gas connection.

## **SPECIFICATIONS**

| Item                 | Specification                           |
|----------------------|-----------------------------------------|
| Compatibility        | Works on Select Metal Man Welders       |
| Length               | 10 ft.                                  |
| Weld Power Connector | 10-25 dine style                        |
| Duty Cycle           | 35% @ 150 Amps                          |
| Nozzles Included     | #4, #5 & #6                             |
| Collets Included     | 1.0mm (3/64); 1.6mm (1/16); 2.0mm(5/64) |
| Tungsten Included    | 1/16 in.                                |
| Backcap Included     | One short, one long                     |
| Warranty             | 90 day s                                |
| Shipping             | 13" x 13" x 4 " 3 lbs.                  |
| UPC                  | 858709002302                            |