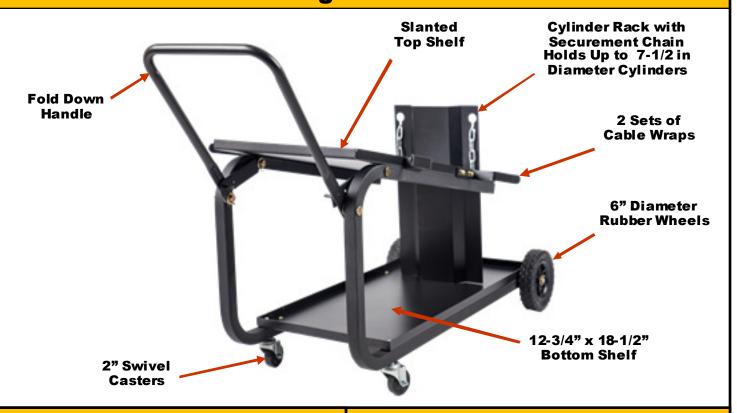

## **DESCRIPTION**

SPECIFICATIONS

The METAL MAN UWC2XL Universal Welding Cart With Fold Down Handle is designed to hold portable wire welders, plasma cutters and TIG Welders. The newly expanded top shelf now accommodates most brands of welders. It has a set of cable wraps on each side for easy and safe storage of your welding cables. It has a bottom shelf to store welding accessories. It also has an on-board cylinder rack to secure gas cylinders up to 7 inches in diameter. The 6 inch solid rubber back wheels and the 2 inch solid rubber casters help in the maneuverability of this cart.