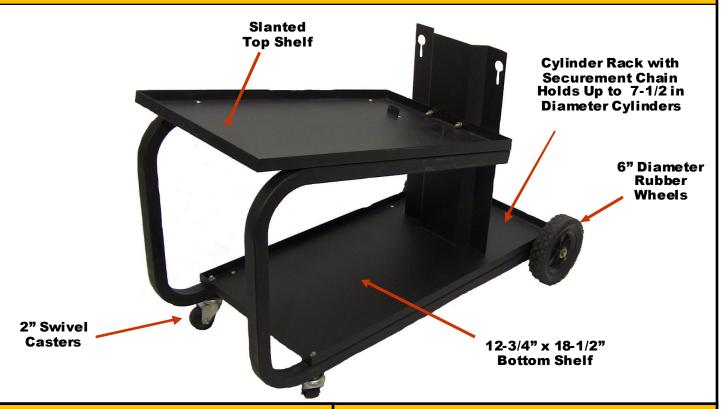

## **DESCRIPTION**

The Metal Man Universal Welding cart is designed to make maneuvering your welder easy. The single cylinder rack is capable of holding up to a 7-1/2 inch diameter, 80 cubic foot cylinder and comes with a securement chain to hold the cylinder in place. The slanted top shelf accommodates most brands of welding equipment and places the welder controls at an easy to use angle.

## **SPECIFICATIONS**

| Item                    | Description            |
|-------------------------|------------------------|
| Overall Dimensions      | 36" x 19" x 20-1/2"    |
| Top Shelf Usable Space  | 12-1/2" x 20-1/4"      |
| Bottom Shelf Dimensions | 12-1/2" x 18-1/2"      |
| Weight                  | 27 lbs.                |
| Load Capacity           | 110 lbs.               |
| Shipping                | 31" x 17" x 4" 27 lbs. |
| UPC                     | 858709002142           |