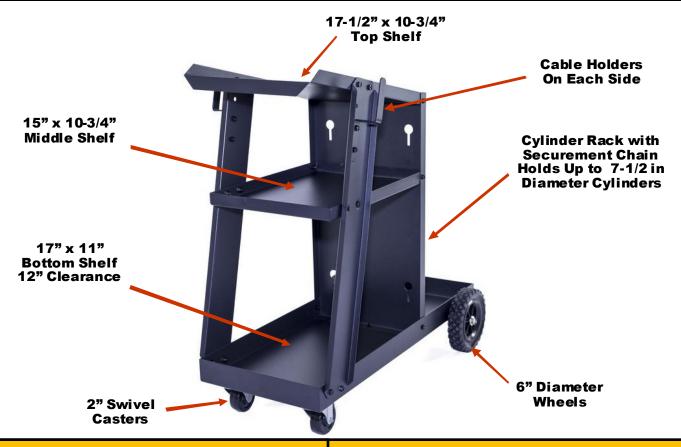

## **DESCRIPTION**

The Metal Man Three-Tier Welding cart is designed to make maneuvering your welder easy. The single cylinder rack is capable of holding up to a 7-1/2 inch diameter, 80 lb cylinder and comes with a securement chain to hold the cylinder in place. The top shelf is slightly slanted putting the welder controls at an easy to use angle. The extra shelf levels provides convenient storage space for your welding accessories.

## **SPECIFICATIONS**

| Item                   | Description                 |
|------------------------|-----------------------------|
| Overall Dimensions     | 27-1/4" x 15-3/4" x 28-1/4" |
| Top Shelf Usable Space | 17-1/2" x 10-3/4"           |
| Middle Shelf           | 15" x 10-3/4"               |
| Bottom Shelf           | 17" x 11"                   |
| Weight                 | 30 lbs.                     |
| Load Capacity          | 110 lbs.                    |
| Shipping               | 29" x 13" x 5" 29 lbs.      |
| UPC                    | 858709002159                |