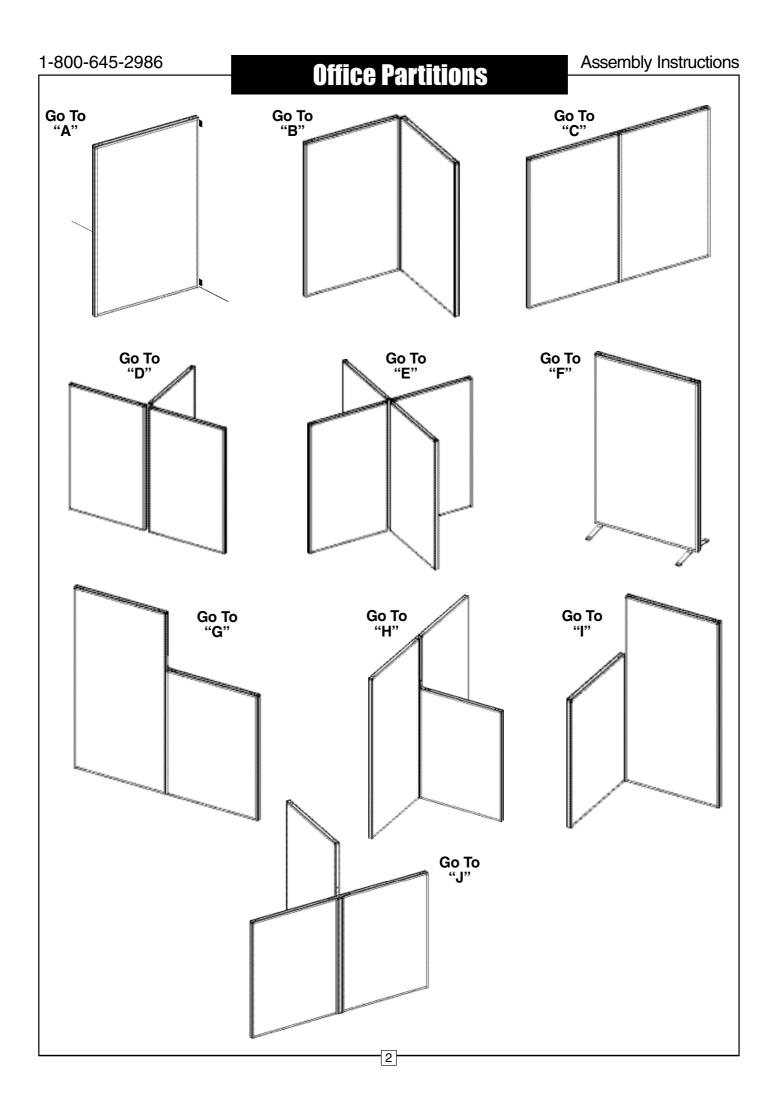

## **Office Partitions**

#### ASSEMBLY

- Configurations require the corresponding steps needed for proper assembly.
- Attach appropriate brackets or legs on the ends of the panels as needed.
- Panels must be level. Level each panel.
- Do not attach bolts or brackets into the outermost edge of a panel that will be last in line.
- Starter panel should use a corner, 3-way, 4-way, or wall bracket.
- Insert bolt cap into unused threaded insert to finish your project.
- Level each panel as you go along.

# **Office Partitions Layout**