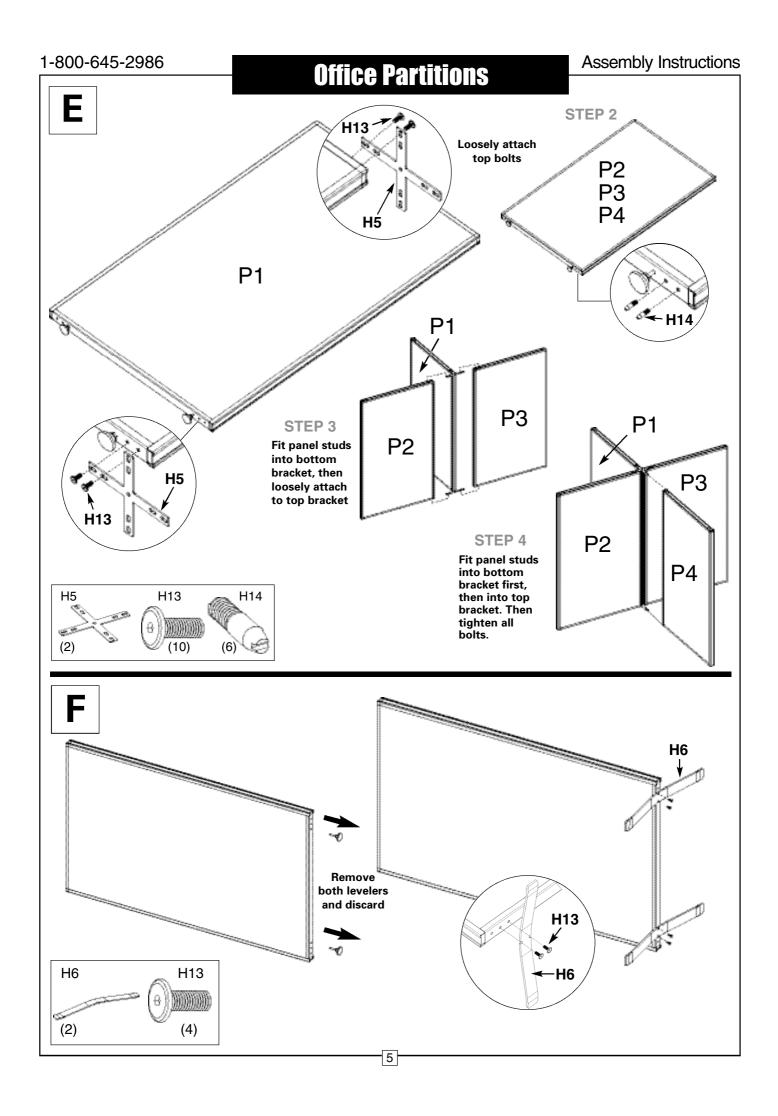

## **Office Partitions**

#### HARDWARE

#### ASSEMBLY

- Configurations require the corresponding steps needed for proper assembly.
- Attach appropriate brackets or legs on the ends of the panels as needed.
- Panels must be level. Level each panel.
- Do not attach bolts or brackets into the outermost edge of a panel that will be last in line.
- Starter panel should use a corner, 3-way, 4-way, or wall bracket.
- Insert bolt cap into unused threaded insert to finish your project.
- Level each panel as you go along.

Adjust all levelers to approximately 1-1/4"

1