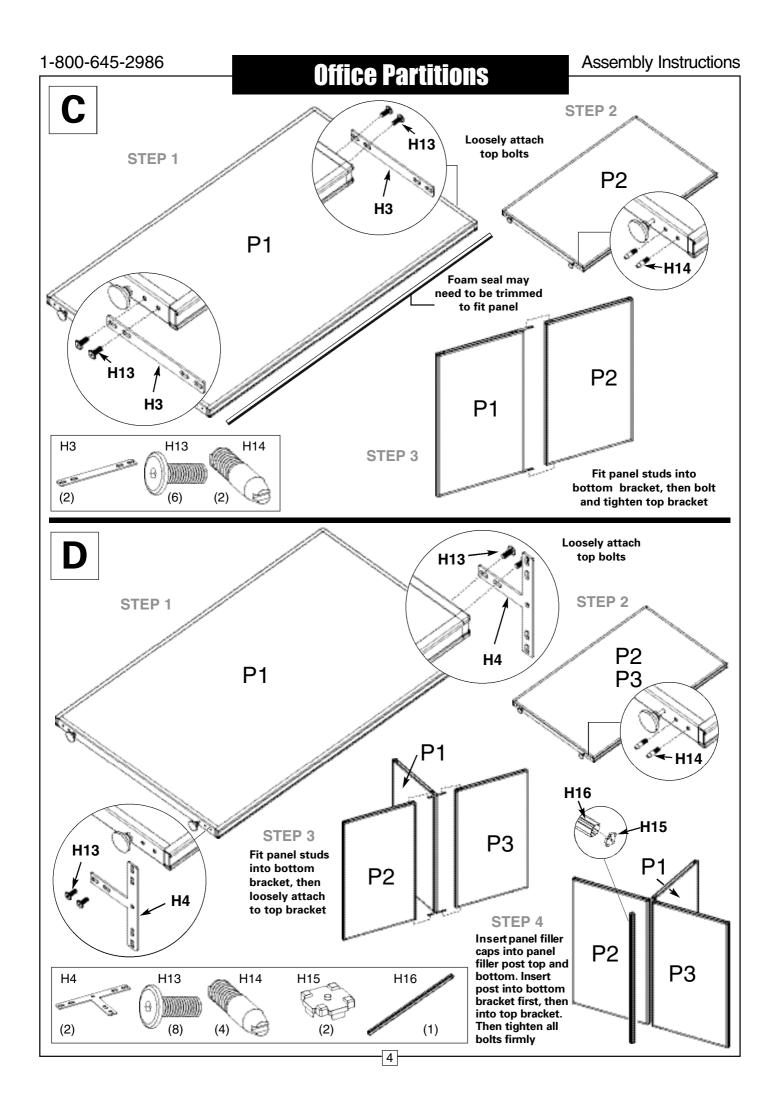

## **Office Partitions**

#### HARDWARE

#### ASSEMBLY

- Configurations require the corresponding steps needed for proper assembly.
- Attach appropriate brackets or legs on the ends of the panels as needed.
- Panels must be level. Level each panel.
- Do not attach bolts or brackets into the outermost edge of a panel that will be last in line.
- Starter panel should use a corner, 3-way, 4-way, or wall bracket.
- Insert bolt cap into unused threaded insert to finish your project.
- Level each panel as you go along.