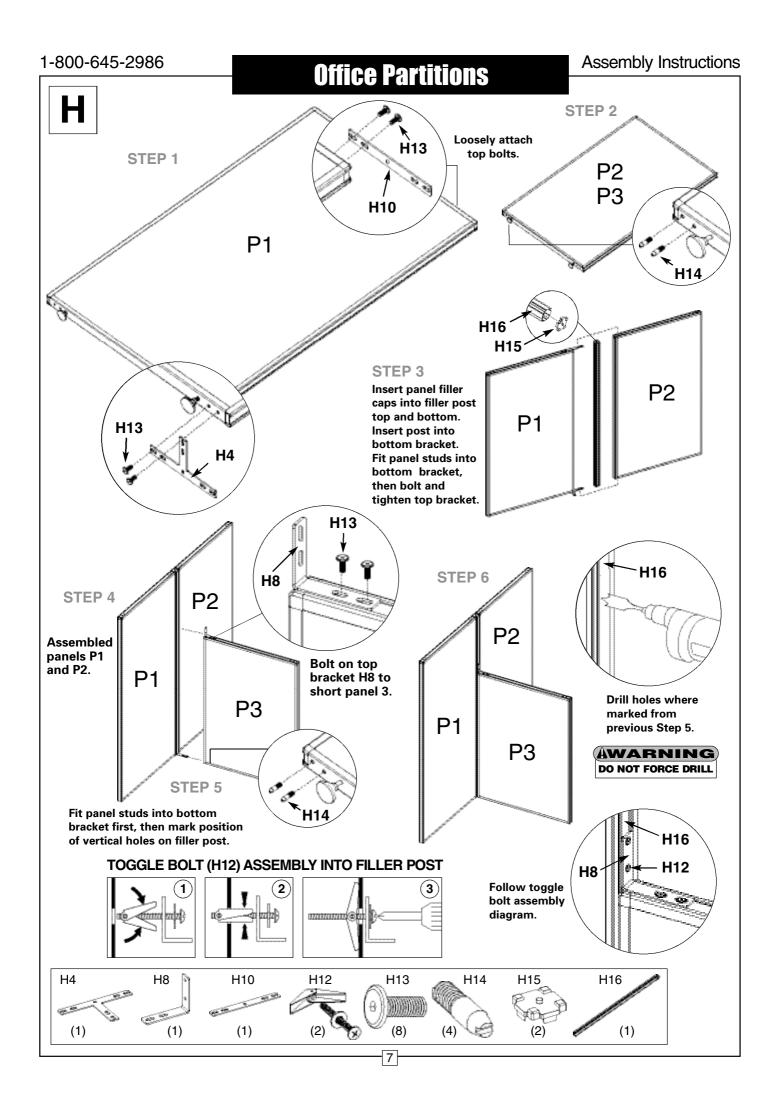

#### ASSEMBLY

- Configurations require the corresponding steps needed for proper assembly.
- Attach appropriate brackets or legs on the ends of the panels as needed.
- Panels must be level. Level each panel.
- Do not attach bolts or brackets into the outermost edge of a panel that will be last in line.
- Starter panel should use a corner, 3-way, 4-way, or wall bracket.
- Insert bolt cap into unused threaded insert to finish your project.
- Level each panel as you go along.