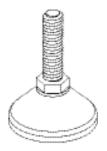

ncluded
- Maximum span for connected panels without support is 12 feet
- Do not move panels while they are connected together
- Maximum span for connected panels using overhead cabinets or shelves without support is 12 feet
- Requires 2 people for assembly
- Not for outdoor or high humidity areas

#### HARDWARE

# 



#### ASSEMBLY

- Configurations require the corresponding steps needed for proper assembly.
- Attach appropriate brackets or legs on the ends of the panels as needed.
- Panels must be level. Level each panel.
- Do not attach bolts or brackets into the outermost edge of a panel that will be last in line.
- Starter panel should use a corner, 3-way, 4-way, or wall bracket.
- Insert bolt cap into unused threaded insert to finish your project.
- Level each panel as you go along.



Adjust all levelers to approximately 1-1/4"



1

















# **Office Partitions Layout**