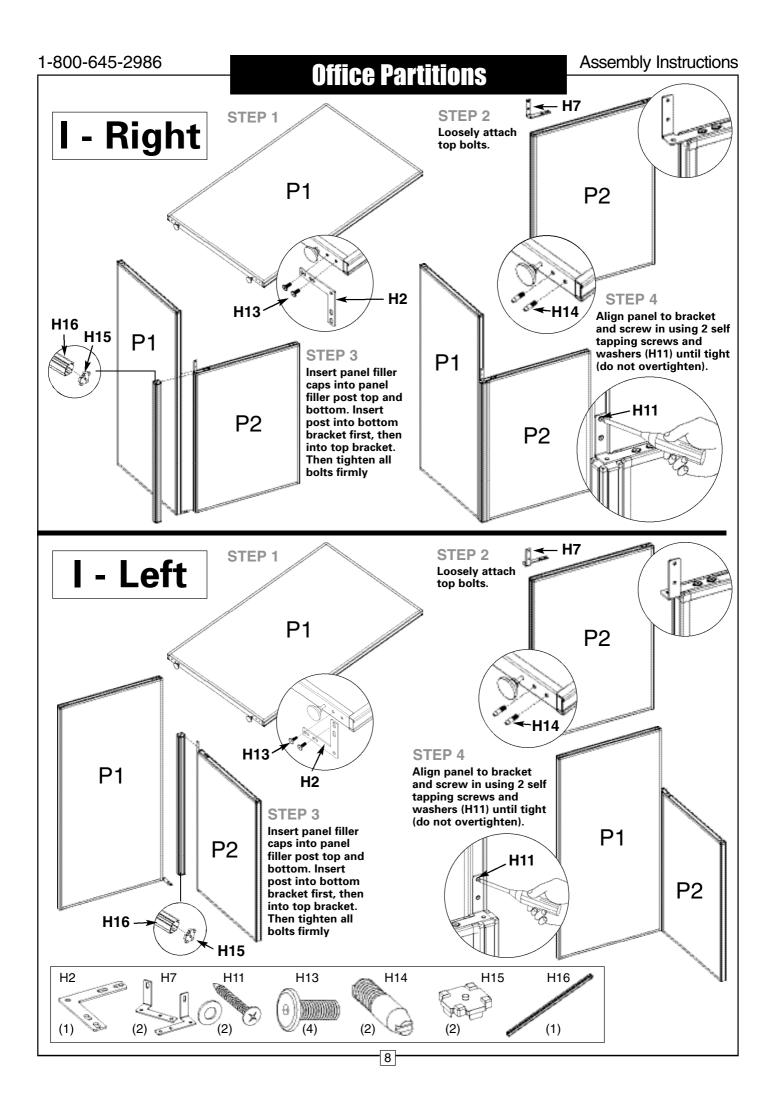

#### ASSEMBLY

- Configurations require the corresponding steps needed for proper assembly.
- Attach appropriate brackets or legs on the ends of the panels as needed.
- Panels must be level. Level each panel.
- Do not attach bolts or brackets into the outermost edge of a panel that will be last in line.
- Starter panel should use a corner, 3-way, 4-way, or wall bracket.
- Insert bolt cap into unused threaded insert to finish your project.
- Level each panel as you go along.