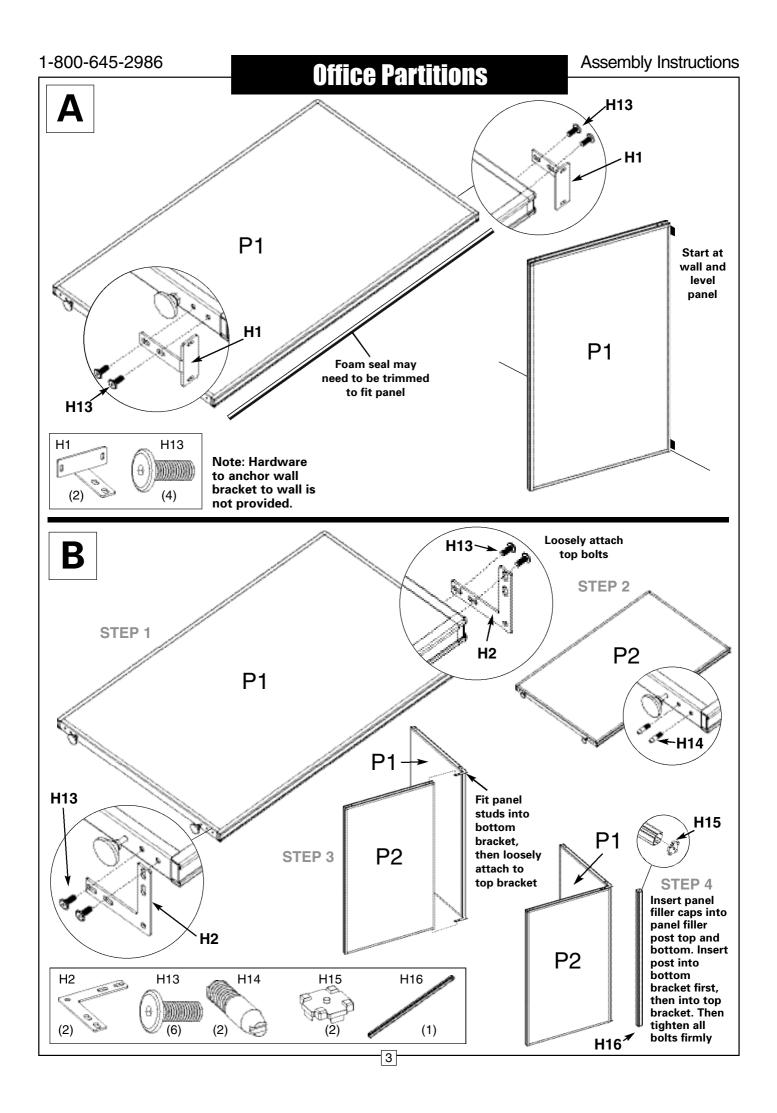

## **Office Partitions**

#### HARDWARE

#### ASSEMBLY

- Configurations require the corresponding steps needed for proper assembly.
- Attach appropriate brackets or legs on the ends of the panels as needed.
- Panels must be level. Level each panel.
- Do not attach bolts or brackets into the outermost edge of a panel that will be last in line.
- Starter panel should use a corner, 3-way, 4-way, or wall bracket.
- Insert bolt cap into unused threaded insert to finish your project.
- Level each panel as you go along.