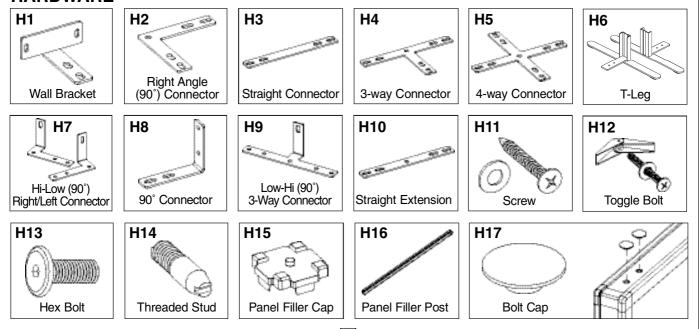

#### HARDWARE

#### ASSEMBLY

- Configurations require the corresponding steps needed for proper assembly.
- Attach appropriate brackets or legs on the ends of the panels as needed.
- Panels must be level. Level each panel.
- Do not attach bolts or brackets into the outermost edge of a panel that will be last in line.
- Starter panel should use a corner, 3-way, 4-way, or wall bracket.
- Insert bolt cap into unused threaded insert to finish your project.
- Level each panel as you go along.