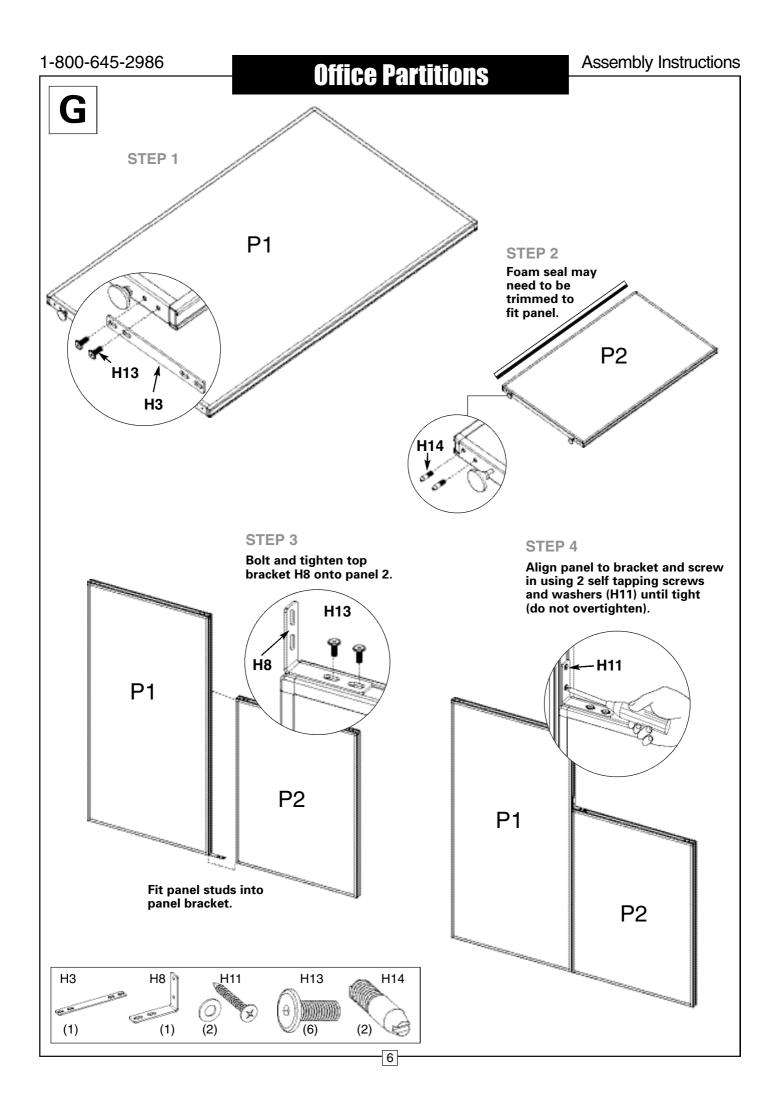

#### ASSEMBLY

- Configurations require the corresponding steps needed for proper assembly.
- Attach appropriate brackets or legs on the ends of the panels as needed.
- Panels must be level. Level each panel.
- Do not attach bolts or brackets into the outermost edge of a panel that will be last in line.
- Starter panel should use a corner, 3-way, 4-way, or wall bracket.
- Insert bolt cap into unused threaded insert to finish your project.
- Level each panel as you go along.