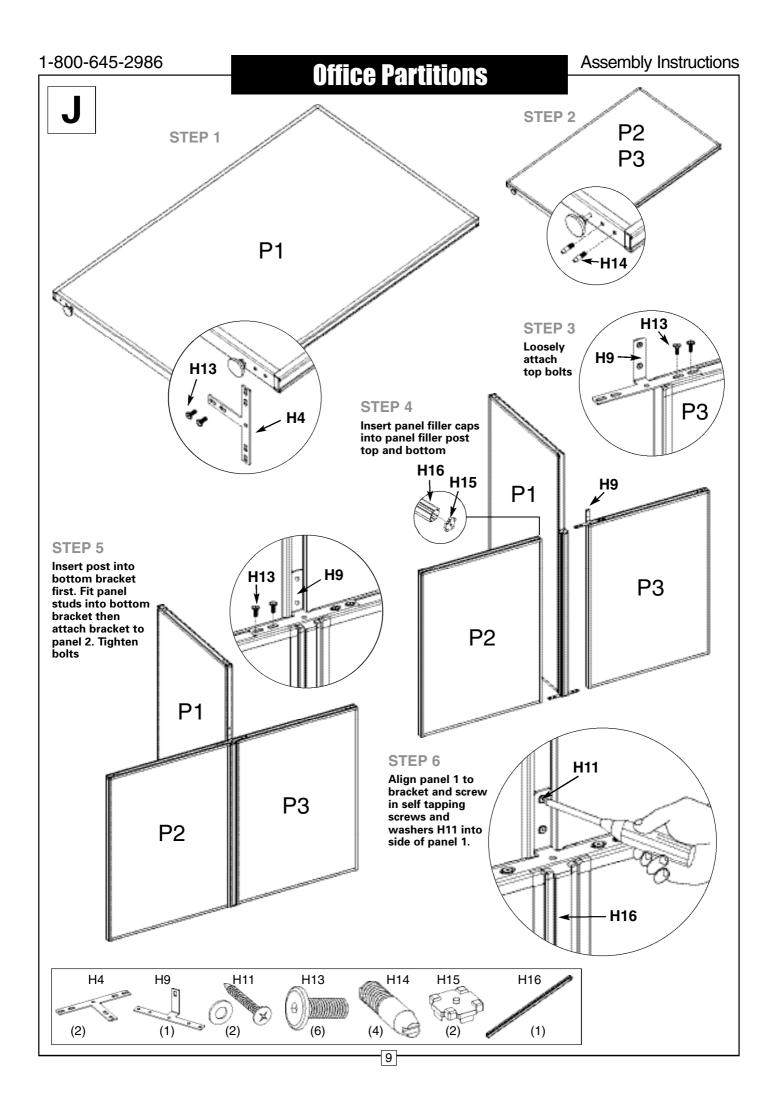

#### ASSEMBLY

- Configurations require the corresponding steps needed for proper assembly.
- Attach appropriate brackets or legs on the ends of the panels as needed.
- Panels must be level. Level each panel.
- Do not attach bolts or brackets into the outermost edge of a panel that will be last in line.
- Starter panel should use a corner, 3-way, 4-way, or wall bracket.
- Insert bolt cap into unused threaded insert to finish your project.
- Level each panel as you go along.