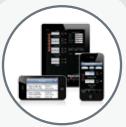

#### iVehicleWeigh™ Scale App

Input weight data into an iPhone®, iPod® or iPad® to save and email information easily and conveniently.

> Available for download FREE from iTunes®.

Available on the App Store