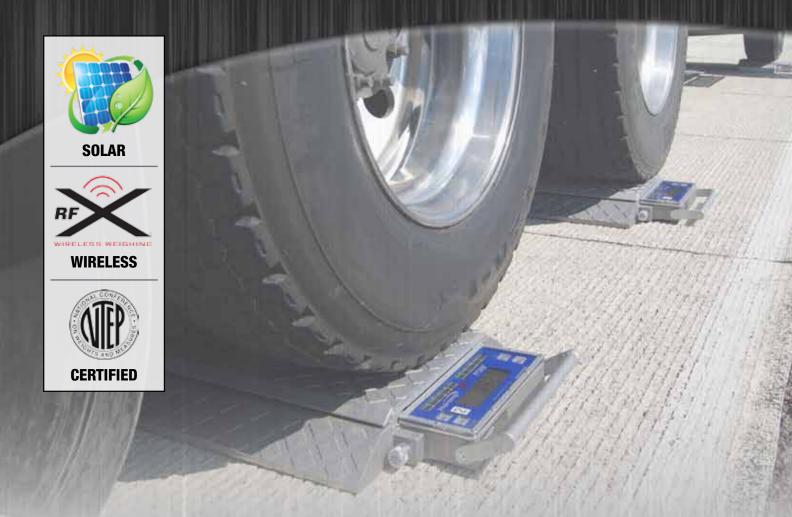

# The Industry Standard in Digital Wheel Load Weighing

PT300<sup>™</sup> scales have been setting the bar for portable, self-contained, compact wheel load scales for decades. Used to maximize legal payloads with concern for violations and reduction of maintenance due to overload stress on equipment, these all aluminum, fully electronic scales are capable of weighing up to 40,000lbs (18,000kgs) with an accuracy of  $\pm 1\%$ .

Progressive advancements in weighing technology have opened the doors to improving on this time-tested industry standard. Today,  $PT300^{TM}$  scales are built with fully integrated RFX<sup>TM</sup> Wireless Weighing Technology providing the ability for scale data to be received, recorded, and observed on a variety of indicators; as well as control scale functions remotely.

In addition, battery life has been significantly enhanced with the use of solar panels that will power the scales for up to a year before needing direct power charging with daytime outdoor use.

## PT300™ Wheel Load Scales

**NTEP Certified Models Available** 

Accuracy of ±1% of Reading

Solar Boost Provides up to One Year of Battery Life with Daytime, Outdoor Use

Large LCD Display with Backlight for Easy Readings from Scales Rugged, Lightweight Aluminum Construction Built to Withstand Heavy Use; Ideal for Unimproved Surfaces

Available in Capacities to 40,000lbs (20,000kgs)

Integrated Indicator with Comprehensive Push Button Controls Include: On/Off, Local/Total, Zero & Print/Accum

RF

RFX<sup>™</sup> Wireless Weighing Technology Provides Cable-Free Communication with a Variety of Indicators, Apps & Software