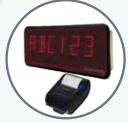

# S400™ Display & Wireless Printer

Offers wireless communication with scales through the RFX™ Data Converter.

Specifications subject to change without notice.