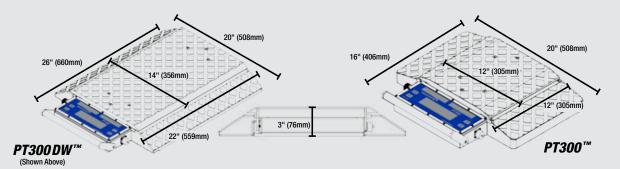

## PT300™ Wheel Load Scales

**NTEP Certified Models Available** 

Accuracy of ±1% of Reading

Solar Boost Provides up to One Year of Battery Life with Daytime, Outdoor Use

Large LCD Display with Backlight for Easy Readings from Scales Rugged, Lightweight Aluminum Construction Built to Withstand Heavy Use; Ideal for Unimproved Surfaces

Available in Capacities to 40,000lbs (20,000kgs)

Integrated Indicator with Comprehensive Push Button Controls Include: On/Off, Local/Total, Zero & Print/Accum

RF

RFX<sup>™</sup> Wireless Weighing Technology Provides Cable-Free Communication with a Variety of Indicators, Apps & Software