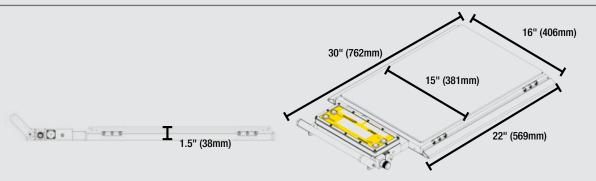

# Maximize Legal Payloads & Reduce Maintenance due to Overload Stress on Equipment.

Weighing a mere 51lbs (23kgs) with a profile of just 1.5" (38mm), the LP600 $^{\text{TM}}$  Low-Profile Wheel Load Scale weighs loads up to 30,000lbs (15,000kgs) with an accuracy of  $\pm$  1%. Progressive solar charging technology allows the commercially available AA rechargeable batteries to be powered for up to one year with daytime, outdoor use.

Low-Profile Height of Just 1.5" (38mm)

Available in Capacities to 30,000lbs (15,000kgs)

Integrated Indicator with Comprehensive Push Button Controls Include: On/Off, Local/Total, Zero & Print/Accum

RFX™ Wireless Weighing Technology Provides Cable-Free Communication with a Variety of Indicators, Apps & Software