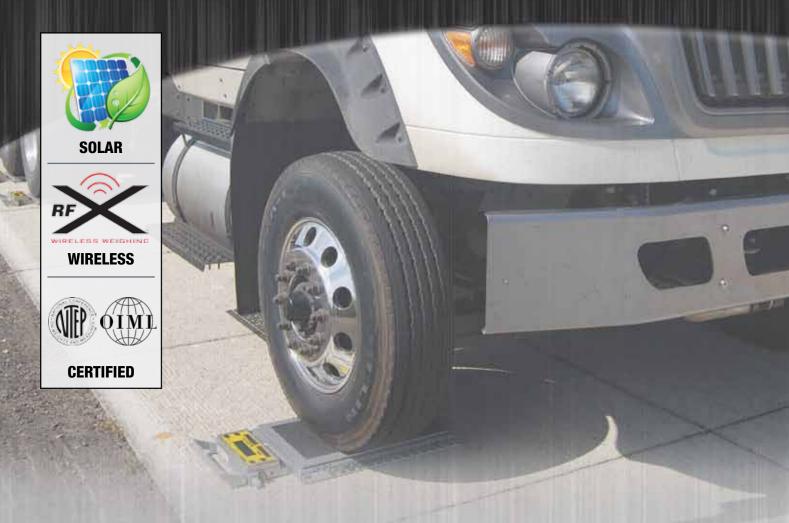

# LP600 Wheel Load Scales

Low-Profile, Lightweight Digital Wheel Load Scales

# Maximize Legal Payloads & Reduce Maintenance due to Overload Stress on Equipment.

Weighing a mere 51lbs (23kgs) with a profile of just 1.5" (38mm), the LP600 $^{\text{TM}}$  Low-Profile Wheel Load Scale weighs loads up to 30,000lbs (15,000kgs) with an accuracy of  $\pm$  1%. Progressive solar charging technology allows the commercially available AA rechargeable batteries to be powered for up to one year with daytime, outdoor use.

Fully Integrated RFX<sup>™</sup> Wireless Weighing Technology makes it possible to sequentially couple and number scales in a series for total weight and scales can be linked to a multitude of Intercomp weighing indicators. For customers whose local regulations prevent the use of wireless communications, radios can be disabled or Intercomp offers a full line of hard wired alternatives.

### LP600™ Low-Profile Wheel Load Scales

OIML NTEP/OIML Certified Models Available

Accuracy of ±1% of Reading

Solar Boost Provides up to One Year of Battery Life with Daytime, Outdoor Use

Large LCD Display with Backlight for Easy Readings from Scales

Low-Profile Height of Just 1.5" (38mm)

Available in Capacities to 30,000lbs (15,000kgs)

Integrated Indicator with Comprehensive Push Button Controls Include: On/Off, Local/Total, Zero & Print/Accum

RFX™ Wireless Weighing Technology Provides Cable-Free Communication with a Variety of Indicators, Apps & Software