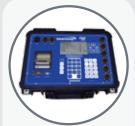

## Wireless Handheld Weighing Indicator

Easily process weight related data to monitor and control loads in a compact, handheld device.

PT20™ CPU

Enclosed in a rugged, weather-resistant case, this portable weight management CPU features wireless communication and integrated printer; ideal for remote use.