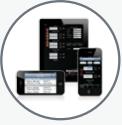

#### iVehicleWeigh™ Scale App

Input weight data into an iPhone®, iPod® or iPad® to save and email information easily and conveniently.

Available for download FREE from iTunes®.

Available on the App Store