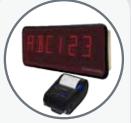

## S400™ Display & Wireless Printer

Offers wireless communication with scales through the RFX™ Data Converter.

Specifications subject to change without notice.

Printed in the U.S.A.