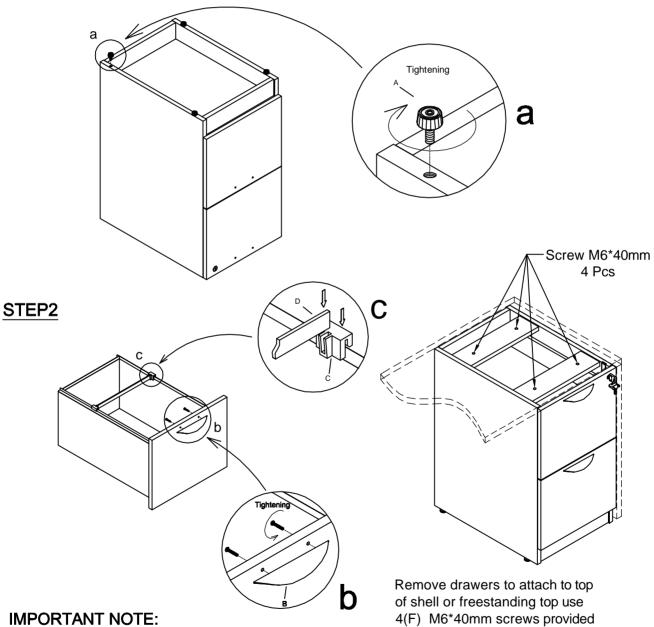

## STEP1

- ·It is advisable to assemble unit on a carpet to avoid scratch.
- ·Check to be sure that you have all parts and hardware.
- Don't tighten all screws/bolts until all completely assembled.
- ·It is recommended to require 2 persons to complete the assembling.
- ·Pedestals are not freestanding; most gang to other units or are bracketed to a wall.

Use wood screws (G) M4.5\*35mm provided to attach pedestal to end panel.