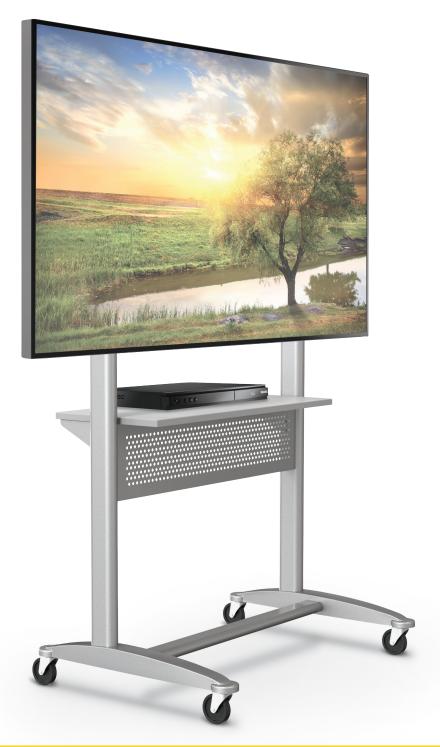

## PLATINUM FLAT PANEL CART

- The Platinum Flat Panel Cart features a modern design to accommodate a wide variety flat panel displays, moving from room to room with ease.
- Accommodates a flat panel display up to 50" and 120 lbs.
- AV shelf (32"W x 14"D) is scratch-resistant gray laminate. Perforated steel panel beneath shelf provide stability and cable management.
- Frame is silver powder-coated steel with heavy duty 4" casters (two locking).
- Has achieved GREENGUARD GOLD Certification.
- Contact customer service to determine compatibility for your specific device.

| Part No. | Item                     | Dimensions           | Ship Wt. |
|----------|--------------------------|----------------------|----------|
| 27544    | Platinum Flat Panel Cart | 67"H x 35"W x 25.5"D | 60 lbs   |