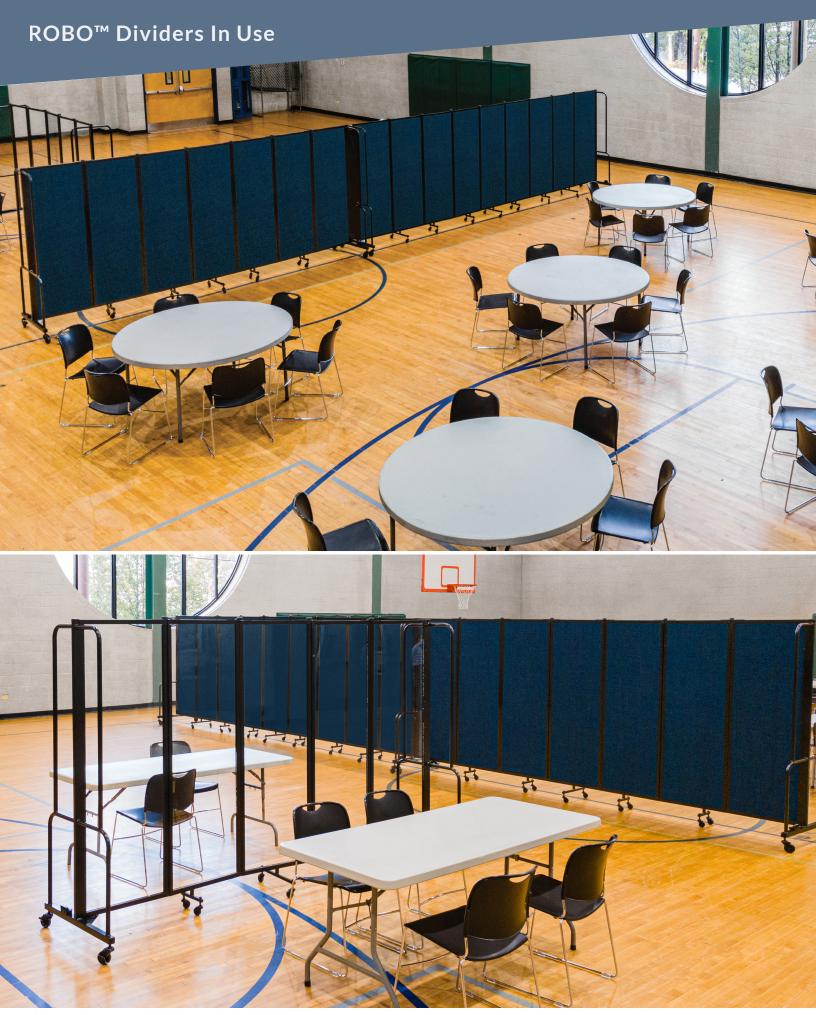

## **ROBO™ Dividers** Specifications

Divide your multipurpose room, medical center or house of worship with the ultimate partition: the durable, flexible and portable Robo™ dividers. Room to room transportation is made simple with full length handles and spring enhanced casters that glide right over thresholds and uneven flooring. They feature Tech-Lock brakes at both ends for a secure stop. Our portable dividers are made with steel, aluminum-framed panels and can be ganged together with magnet connectors built into the divider ends.

Dividers are available in PET and clear acrylic. They stand 6 ft tall and come in four lengths. Go green with the environmentally-friendly PET divider, made with 100% recycled materials. The PET panels dampen sound, so outside distractions won't stand a chance. Or go with our clear acrylic Robo™ dividers to see and hear it all while maintaining a distance. The acrylic panels are crafted with lightweight, non-yellowing OPTIX® acrylic, a highly durable material that resists intense force or shock. Robo™ – Robust. Easy. Portable.