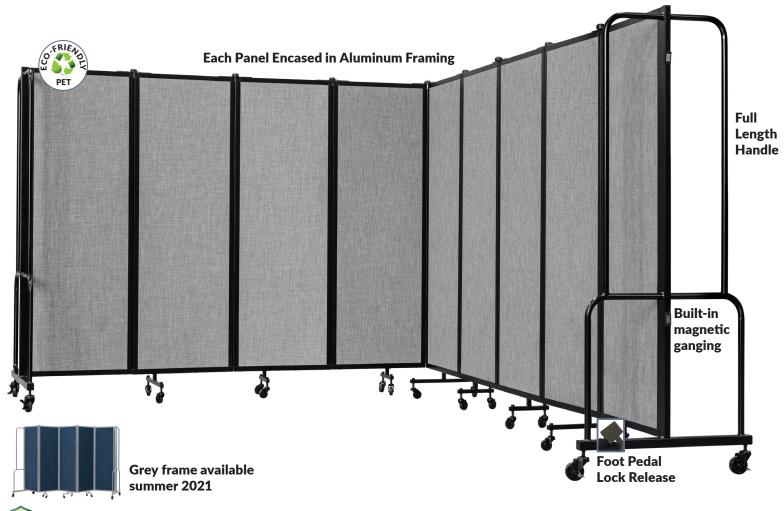

### **☑** Robust

Panels are completely encased in industrialgrade aluminum framing and piano hinges

☑ Easy
Auto click lock with foot pedal release enables easy set up and storage

### **☑** Portable

Full length handle with 3" spring enhanced casters enable effortless mobility

#### STANDARD FEATURES

Panel position regulators

Full length handle

Piano hinges

Tech-lock brake on 3" end-panels casters

Built-in magnetic ganging mechanism on top and bottom

PET panels are tackable

Foot pedal activated lock release enables effortless folding

Auto-click panel locking mechanism keeps panels secure when folded

Self-leveling spring mechanism on all casters

PET panels are B1 grade

flame retardent

PET panels have a noise reduction coefficient of 0.55 and a sound absorption average of 0.54