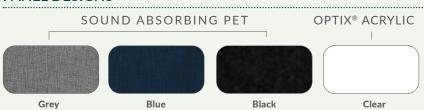

Dividers are available in PET and clear acrylic. They stand 6 ft tall and come in four lengths. Go green with the environmentally-friendly PET divider, made with 100% recycled materials. The PET panels dampen sound, so outside distractions won't stand a chance. Or go with our clear acrylic Robo™ dividers to see and hear it all while maintaining a distance. The acrylic panels are crafted with lightweight, non-yellowing OPTIX® acrylic, a highly durable material that resists intense force or shock. Robo™ – Robust. Easy. Portable.

| PANELS | LENGTH |
|--------|--------|
| 3      | 72"    |
| 5      | 118"   |
| 7      | 164"   |
| 9      | 210"   |

| PANEL DESIGN | DESCRIPTION   |
|--------------|---------------|
| PT02         | Grey PET      |
| PT04         | Blue PET      |
| PT10         | Black PET     |
| CA           | Clear Acrylic |
|              |               |