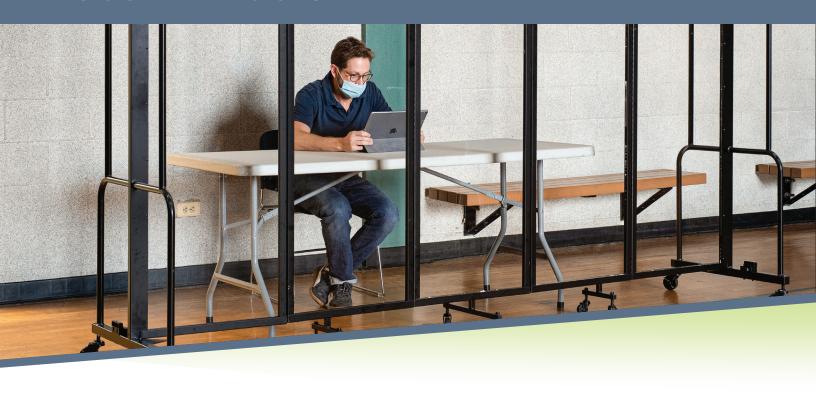

## **ROBO™ Dividers** Specifications

Divide your multipurpose room, medical center or house of worship with the ultimate partition: the durable, flexible and portable Robo™ dividers. Room to room transportation is made simple with full length handles and spring enhanced casters that glide right over thresholds and uneven flooring. They feature Tech-Lock brakes at both ends for a secure stop. Our portable dividers are made with steel, aluminum-framed panels and can be ganged together with magnet connectors built into the divider ends.

Dividers are available in PET and clear acrylic. They stand 6 ft tall and come in four lengths. Go green with the environmentally-friendly PET divider, made with 100% recycled materials. The PET panels dampen sound, so outside distractions won't stand a chance. Or go with our clear acrylic Robo™ dividers to see and hear it all while maintaining a distance. The acrylic panels are crafted with lightweight, non-yellowing OPTIX® acrylic, a highly durable material that resists intense force or shock. Robo™ – Robust. Easy. Portable.