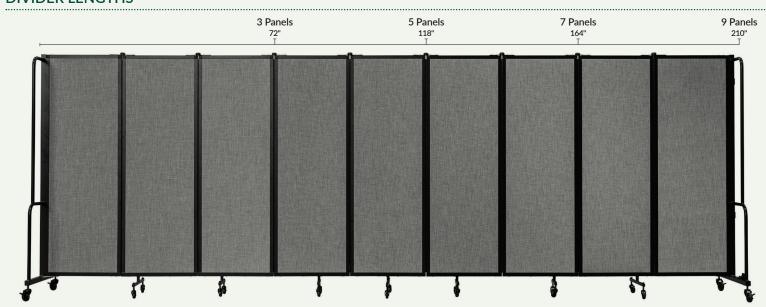

### **DIVIDER LENGTHS**

| PANELS | LENGTH |
|--------|--------|
| 3      | 72"    |
| 5      | 118"   |
| 7      | 164"   |
| 9      | 210"   |

| PANEL DESIGN | DESCRIPTION   |
|--------------|---------------|
| PT02         | Grey PET      |
| PT04         | Blue PET      |
| PT10         | Black PET     |
| CA           | Clear Acrylic |
|              |               |