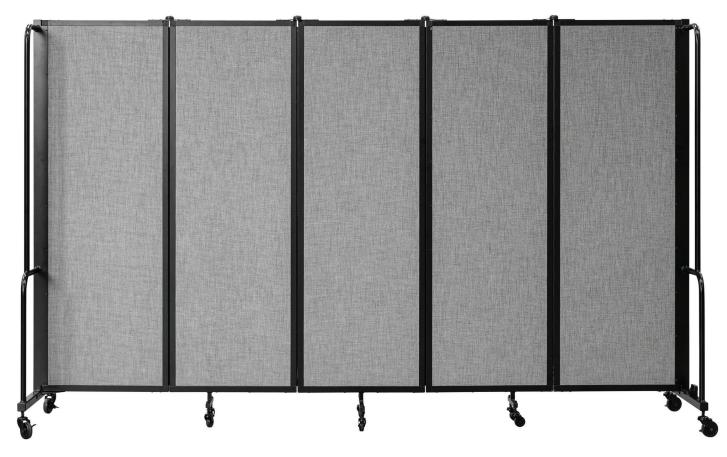

## **ROBO™ Dividers** Specifications

Divide your multipurpose room, medical center or house of worship with the ultimate partition: the durable, flexible and portable Robo™ dividers. Room to room transportation is made simple with full length handles and spring enhanced casters that glide right over thresholds and uneven flooring. They feature Tech-Lock brakes at both ends for a secure stop. Our portable dividers are made with steel, aluminum-framed panels and can be ganged together with magnet connectors built into the divider ends.

Dividers are available in PET and clear acrylic. They stand 6 ft tall and come in four lengths. Go green with the environmentally-friendly PET divider, made with 100% recycled materials. The PET panels dampen sound, so outside distractions won't stand a chance. Or go with our clear acrylic Robo™ dividers to see and hear it all while maintaining a distance. The acrylic panels are crafted with lightweight, non-yellowing OPTIX® acrylic, a highly durable material that resists intense force or shock. Robo™ – Robust. Easy. Portable.