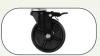

### **☑** Portable

Full length handle with 3" spring enhanced casters enable effortless mobility

## **ROBO™ Dividers** Specifications

Divide your multipurpose room, medical center or house of worship with the ultimate partition: the durable, flexible and portable Robo™ dividers. Room to room transportation is made simple with full length handles and spring enhanced casters that glide right over thresholds and uneven flooring. They feature Tech-Lock brakes at both ends for a secure stop. Our portable dividers are made with steel, aluminum-framed panels and can be ganged together with magnet connectors built into the divider ends.

Auto-click panel locking mechanism keeps panels secure when folded

Self-leveling spring mechanism on all casters

PET panels are B1 grade

flame retardent

PET panels have a noise reduction coefficient of 0.55 and a sound absorption average of 0.54