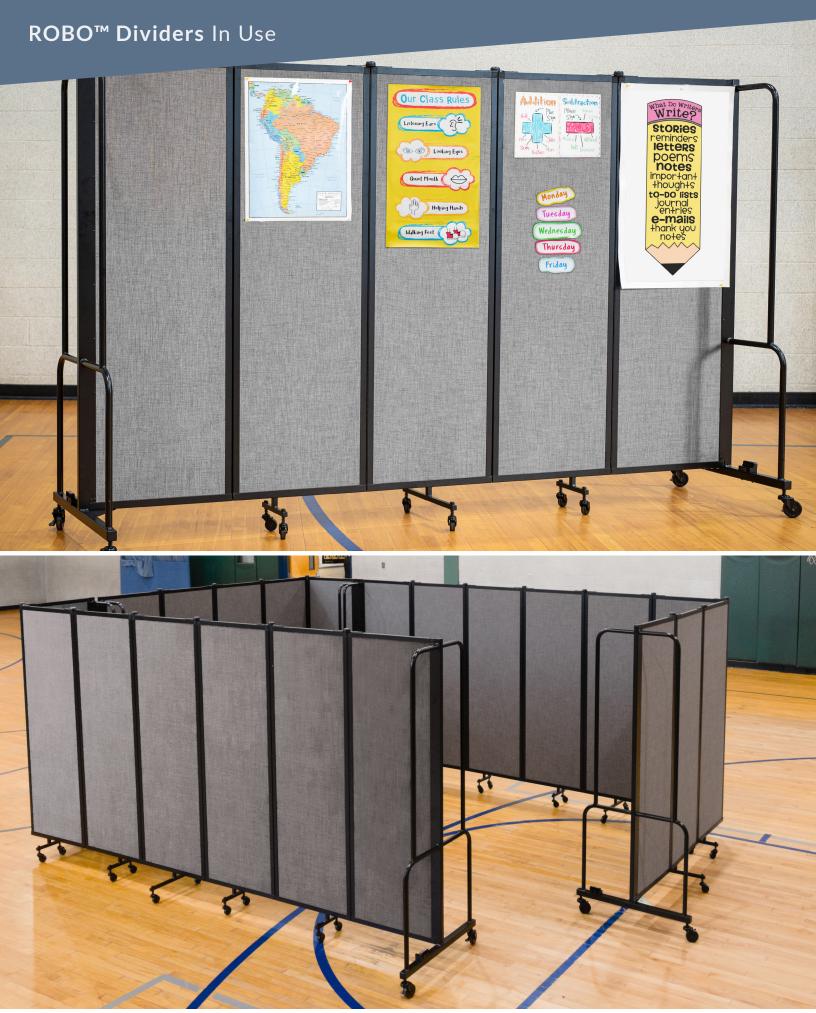

## **ROBO™ Dividers** Specifications

Divide your multipurpose room, medical center or house of worship with the ultimate partition: the durable, flexible and portable Robo™ dividers. Room to room transportation is made simple with full length handles and spring enhanced casters that glide right over thresholds and uneven flooring. They feature Tech-Lock brakes at both ends for a secure stop. Our portable dividers are made with steel, aluminum-framed panels and can be ganged together with magnet connectors built into the divider ends.

Dividers are available in PET and clear acrylic. They stand 6 ft tall and come in four lengths. Go green with the environmentally-friendly PET divider, made with 100% recycled materials. The PET panels dampen sound, so outside distractions won't stand a chance. Or go with our clear acrylic Robo™ dividers to see and hear it all while maintaining a distance. The acrylic panels are crafted with lightweight, non-yellowing OPTIX® acrylic, a highly durable material that resists intense force or shock. Robo™ – Robust. Easy. Portable.