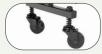

### **☑** Portable

Full length handle with 3" spring enhanced casters enable effortless mobility

## **ROBO™ Dividers** Specifications

Divide your multipurpose room, medical center or house of worship with the ultimate partition: the durable, flexible and portable Robo™ dividers. Room to room transportation is made simple with full length handles and spring enhanced casters that glide right over thresholds and uneven flooring. They feature Tech-Lock brakes at both ends for a secure stop. Our portable dividers are made with steel, aluminum-framed panels and can be ganged together with magnet connectors built into the divider ends.

Auto-click panel locking mechanism keeps panels secure when folded

Self-leveling spring mechanism on all casters

PET panels are B1 grade

flame retardent

PET panels have a noise reduction coefficient of 0.55 and a sound absorption average of 0.54