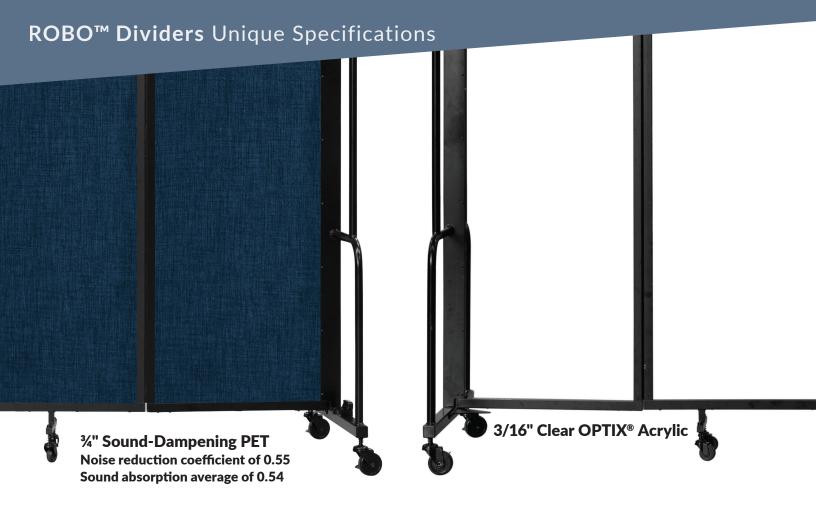

Dividers are available in PET and clear acrylic. They stand 6 ft tall and come in four lengths. Go green with the environmentally-friendly PET divider, made with 100% recycled materials. The PET panels dampen sound, so outside distractions won't stand a chance. Or go with our clear acrylic Robo™ dividers to see and hear it all while maintaining a distance. The acrylic panels are crafted with lightweight, non-yellowing OPTIX® acrylic, a highly durable material that resists intense force or shock. Robo™ – Robust. Easy. Portable.

Auto-click panel locking mechanism keeps panels secure when folded

Self-leveling spring mechanism on all casters

PET panels are B1 grade

flame retardent

PET panels have a noise reduction coefficient of 0.55 and a sound absorption average of 0.54