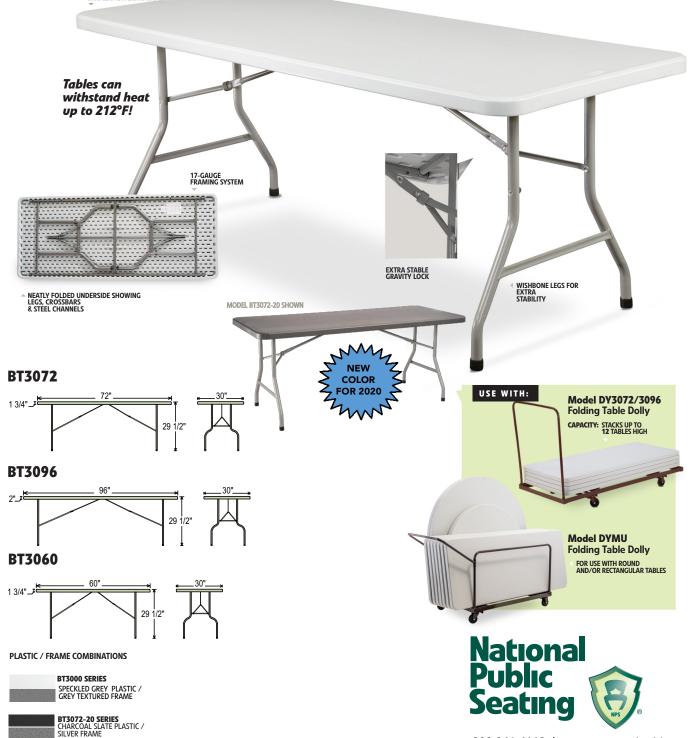

## **BT3000 SERIES**

SPECS:

## **RECTANGULAR BLOW MOLDED FOLDING TABLES**

## CERTIFIED GREEN Tors Thealthier indos

- · Available in 3 rectangular sizes 60", 72", 96"
- $\cdot$  1 3/4" thick top for the BT3060 & BT3072
- $\cdot$  2" thick top for the BT3096
- $\cdot$  Lightly spotted grey top w/ grey textured powder coated wishbone shaped legs
- · 17-gauge strength frame; 18-gauge legs

MODEL BT3072 SHOWN

- $\cdot$  1,000lb. weight capacity on BT3060 & BT3072
- · 800lb. weight capacity on BT3096
- · Stack up to 12 high on DY3072 or DY3096
- · Can withstand heat up to 212 degrees Fahrenheit
- $\cdot$  Gravity slide lock for extra stability
- $\cdot$  Lightly textured surface  $\;$  to resist scratching yet smooth enough to write on
- $\cdot$  UV Protected for outdoor use