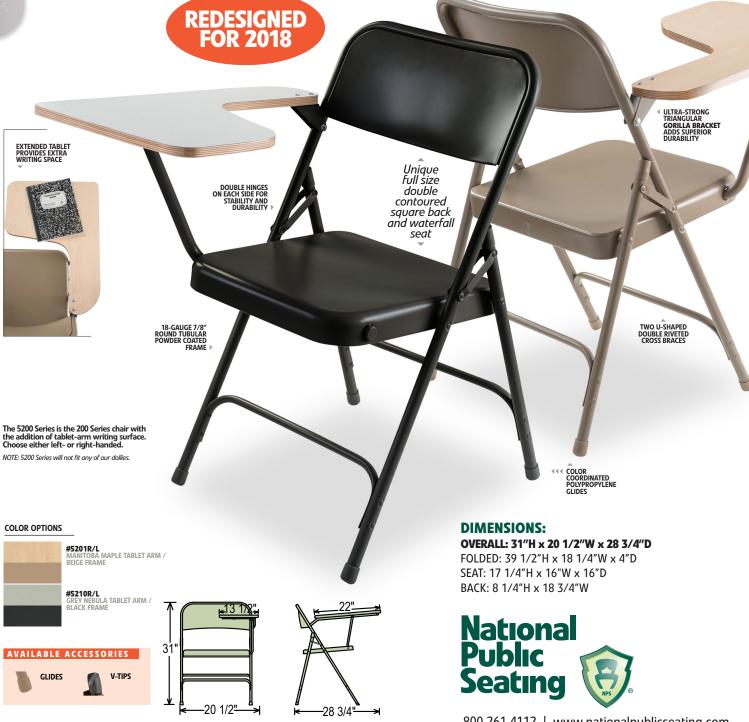

## **Comfort · Strength · Style** *for* **Class · Training · Testing Rooms**

Our upgraded 5200 Series tablet arm folding chair has been enhanced in style, strength and size. The tablet is now available in a classy Manitoba Maple colored laminate or a sleek Grey Nebula colored laminate on a plywood core with a premium clear lacquered edge finishing. You now have comfort, strength and style fused into one great chair. Our extended tablet provides extra writing space, featuring a new and improved curved design to allow for easier access. The tablet arm is now supported by our resilient Gorilla bracket, an ultra-strong triangular bracket which adds superior durability for the tablet arm, making this chair the best choice for a premium yet affordable tablet arm folding chair.