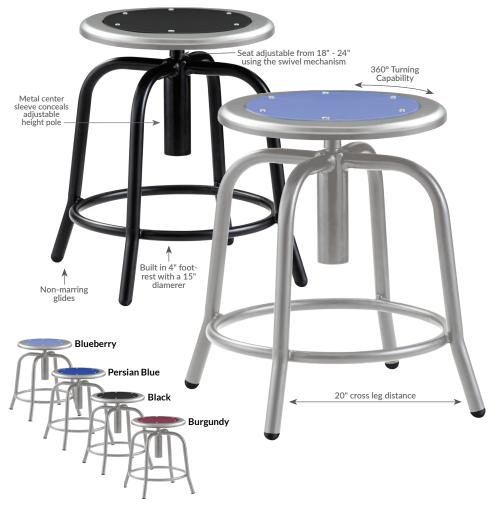

## Adjustable

The seatpan can swivel 360° and is adjustable from 18" to 24" height by simply turning the seat.

#### Durable

Built with 18-gauge heavy-duty steel curved legs that will hold up under rugged and intensive use.

#### Comfortable

This stool features a convenient footrest to add to the overall comfort.

| Part #   | Base Finish   | Seat Finish  |
|----------|---------------|--------------|
| #6805-02 | Metallic Gray | Blueberry    |
| #6810-02 | Metallic Gray | Black        |
| #6818-02 | Metallic Gray | Burgundy     |
| #6825-02 | Metallic Gray | Persian Blue |
| #6805-10 | Black         | Blueberry    |
| #6810-10 | Black         | Black        |
| #6818-10 | Black         | Burgundy     |
| #6825-10 | Black         | Persian Blue |

- ▶ Pole cannot be removed from the frame.
- Concealed threading.

#### **Product Specs**

| Legs        | 1" diameter 18 gauge steel powdercoated tubing                |  |
|-------------|---------------------------------------------------------------|--|
| Seat        | 13 ¾" diameter, 14-gauge steel powdercoated seatpan           |  |
| Connections | Seat is attached using a unique pressure connection mechanism |  |
| Weight      | 13 lbs.                                                       |  |
| Dimensions  | 14½"W X 14½" D X 18" to 24"                                   |  |