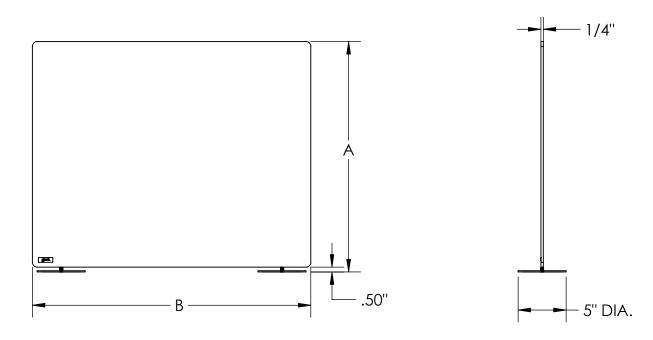

## **Desktop Protective Screen / DPSXXXXX-F Freestanding Unit**

**Product Specifications** 

# **Desktop Protective Screen / DPSXXXXX-F Freestanding Unit**

Product Specifications

|             | Т              | 1            |     | Г       | 1         |           |
|-------------|----------------|--------------|-----|---------|-----------|-----------|
| Part Number | Panel Material | Panel Finish | Α   | В       | Foot QTY. | Weight    |
| DPSC2424-F  | Thermoplastic  | Clear        | 24" | 23-1/2" | 2         | 6.8 lbs.  |
| DPSC2429-F  | Thermoplastic  | Clear        | 24" | 29"     | 2         | 8 lbs.    |
| DPSC2436-F  | Thermoplastic  | Clear        | 24" | 36"     | 2         | 9.7 lbs.  |
| DPSC2442-F  | Thermoplastic  | Clear        | 24" | 42"     | 2         | 11.1 lbs. |
| DPSC2448-F  | Thermoplastic  | Clear        | 24" | 47-1/2" | 3         | 13.1 lbs. |
| DPSC2459-F  | Thermoplastic  | Clear        | 24" | 59"     | 3         | 15 lbs.   |
| DPSF2424-F  | Thermoplastic  | Frosted      | 24" | 23-1/2" | 2         | 6.8 lbs.  |
| DPSF2429-F  | Thermoplastic  | Frosted      | 24" | 29"     | 2         | 8 lbs.    |
| DPSF2436-F  | Thermoplastic  | Frosted      | 24" | 36"     | 2         | 9.7 lbs.  |
| DPSF2442-F  | Thermoplastic  | Frosted      | 24" | 42"     | 2         | 11.1 lbs. |
| DPSF2448-F  | Thermoplastic  | Frosted      | 24" | 47-1/2" | 3         | 13.1 lbs. |
| DPSF2459-F  | Thermoplastic  | Frosted      | 24" | 59"     | 3         | 15 lbs.   |
| DPSC2429-GF | Glass          | Clear        | 24" | 29"     | 2         | 10.5 lbs. |
| DPSC2459-GF | Glass          | Clear        | 24" | 59"     | 3         | 22 lbs.   |