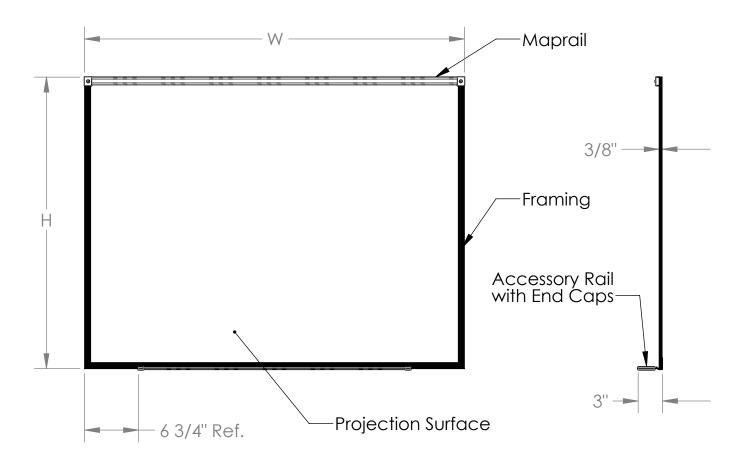

## **Materials:**

- Framing and detached accessory tray: Satin anodized aluminum extrusion. Projection surface: White porcelain enameled aluminized steel sheet laminated to 1/4" thick hardboard with a mylar film backing.
- Accessory tray end caps: Gray thermoplastic

## Features:

- Full length 1" wide maprail, with natural cork installed.
- An eraser and black marker included.
- Mounting hardware included.
- Guaranteed for fifty years. Available in 4 board sizes:

| Nom.      | Actual                 |
|-----------|------------------------|
| 3'H x 4'W | (36-7/16" x 47-7/16")  |
| 4'H x 4'W | `(47-7/16" x 48-7/16") |
| 4'H x 6'W | (47-7/16" x 72-1/2")   |
| 4'H x 8'W | (47-7/16" x 96-1/2")   |