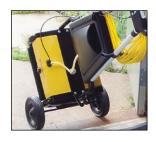

## TRANSPORT EASILY For fast and simple transport, an optional trolley is available.

COMPACT The BR 9/1 MW takes automatic scrubbing into confined, small-areas where bigger units can not go.

REMOVABLE RECOVERY TANK Provides easy access and cleanup