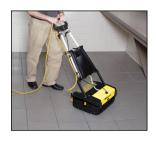

## Multi-Purpose Scrubber

Low-Moisture for Hard and Soft Floors

**BR 18/1 MW** 

he BR 18/1MW scrubber is easier on the indoor environment and makes cleaning so quiet and simple it is actually enjoyable. In-house facility managers, building engineers, housekeepers and BSCs will appreciate the BR 18/1 Scrubber's superior flexibility, advanced productivity and reduced environmental impact. Where high quality floor cleaning performance, ease of use and durability are called for, the BR 18/1 is the most versatile and effective answer for any hard or soft floor surface.