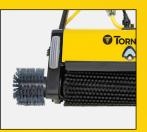

SOLUTION ATOMIZATION **CLEANING SOLUTION** 

is atomized into a fine mist and dispersed through the cylindrical brushes, so less moisture is consumed during the hard floor or carpet cleaning process.

## **OPTIONAL SIDE BRUSH**

provides superior edge-cleaning capability and widen your cleaning path even further, delivering access to tight corners and hardto-reach spaces.