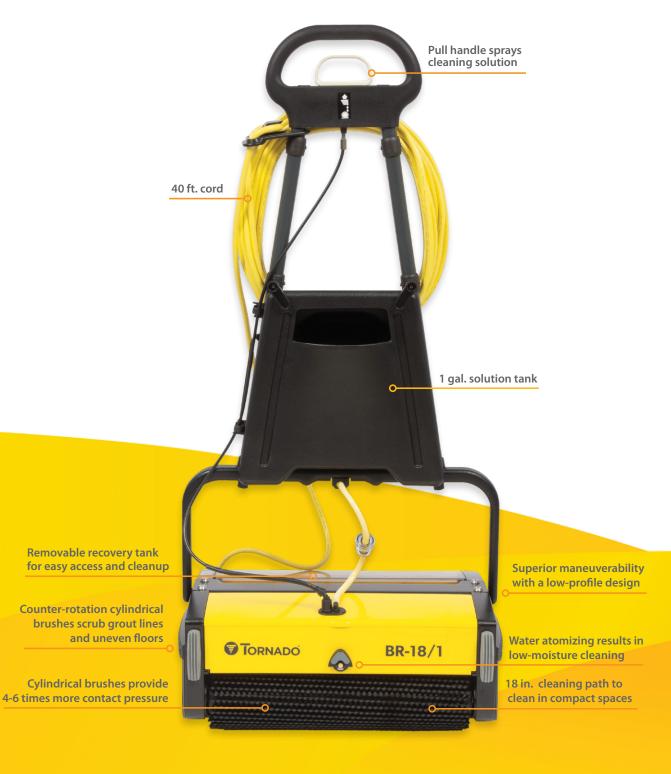

## Multi-Purpose Scrubber

Low-Moisture for Hard and Soft Floors

**BR 18/1 MW** 

he BR 18/1MW scrubber is easier on the indoor environment and makes cleaning so quiet and simple it is actually enjoyable. In-house facility managers, building engineers, housekeepers and BSCs will appreciate the BR 18/1 Scrubber's superior flexibility, advanced productivity and reduced environmental impact. Where high quality floor cleaning performance, ease of use and durability are called for, the BR 18/1 is the most versatile and effective answer for any hard or soft floor surface.

| PRODUCT SPECIFICATIONS        |                                    |
|-------------------------------|------------------------------------|
| Model                         | BR 18/1 MW                         |
| Catalog Number                | 99418                              |
| MACHINE DIMENSIONS            |                                    |
| Dimensions (L X W X H)        | 15" x 21" x 44"                    |
| Net Weight                    | 44 Lbs.                            |
| Solution / Recovery<br>Tank   | 1 gal / .3 gal.                    |
| <b>DESIGN CHARACTERISTICS</b> |                                    |
| Tank construction             | Polyethylene                       |
| Brush Type                    | 2, counter-rotating<br>cylindrical |
| Brush Width                   | 16.5 in                            |
| Brush RPM                     | 650 rpm                            |
| Cleaning Path                 | 18 in                              |
| Cleaning Rate                 | 3,772 sq. ft./hr.                  |
| Sound Level                   | 69 db (A)                          |
| Cord Length                   | 40 ft.                             |
| Brush Motor                   | 1000 W                             |
| REPLACEMENT ITEMS             |                                    |
| Standard Brush                | 33985                              |
| Soft Brush                    | 33986                              |
| Hard Brush                    | 33987                              |
| Escalator Brush               | 33988                              |
| Carpet Brush                  | 33989                              |
| Side Brush                    | 33991                              |
| Transport Trolley             | 05-3395-0500                       |

## TRANSPORT EASILY For fast and simple transport, an optional trolley is available.

COMPACT The BR 9/1 MW takes automatic scrubbing into confined, small-areas where bigger units can not go.

REMOVABLE RECOVERY TANK Provides easy access and cleanup

SOLUTION ATOMIZATION **CLEANING SOLUTION** 

is atomized into a fine mist and dispersed through the cylindrical brushes, so less moisture is consumed during the hard floor or carpet cleaning process.