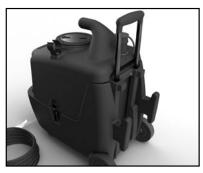

**Easy Transport**ThePowr-Flite Nebula comes standard with a telescoping handle for easy transport

**10' Rigid Hose with Outsider Solution Line** 10' hose length provides the flexibility needed to reach almost anywhere you need to clean