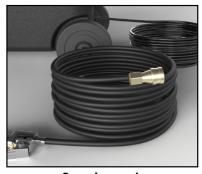

## **Disinfectant Mister and Extractor/Detail Cleaner**

- This mister is designed for use with all water-based disinfectants from the EPA "List N".
- Dual brass nozzles atomizer nozzle and a wide area jet fan nozzle
- Whisper quiet when in mist only mode
- 3.5-gallon solution
- On-board storage for hoses, wands, and nozzles
- 35' Misting Hose
- 18" Misting Wand with atomizer nozzle pre-installed
- 25' power cord
- Built-in dolly with wheels features collapsible handle for easy use and storage

Superior reach
35 foot misting hose and 25 foot power
cord allows for 120 foot of complete
disinfecting coverage.

Misting Wand
Durable 18" metal misting wand provides
easy application of disinfectant. Two included
nozzle tips meet application needs.