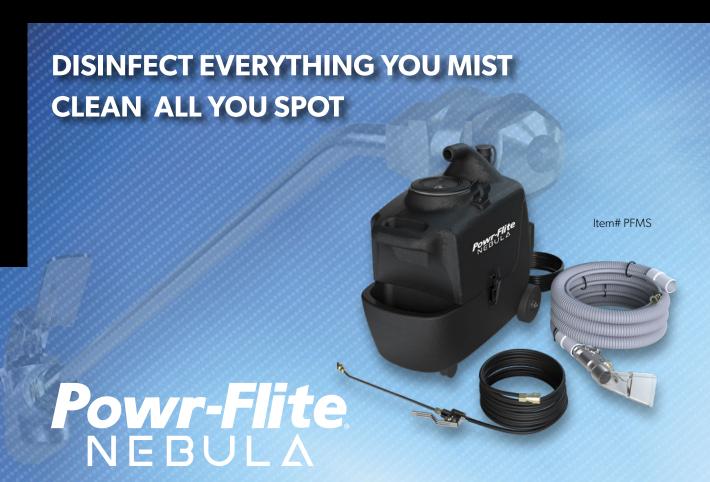

## Mister/Extractor/Detailer

Item# PFMS

## **Disinfectant Mister and Extractor/Detail Cleaner**

- This mister is designed for use with all water-based disinfectants from the EPA "List N".
- Dual brass nozzles atomizer nozzle and a wide area jet fan nozzle
- Whisper quiet when in mist only mode
- 3.5-gallon solution
- On-board storage for hoses, wands, and nozzles
- 35' Misting Hose
- 18" Misting Wand with atomizer nozzle pre-installed
- 25' power cord
- Built-in dolly with wheels features collapsible handle for easy use and storage

## **DISINFECT AND CLEAN**

Quickly and easily disinfect all of your high touch areas with this Mister/Extractor dual purpose machine. The mister features over a 120' reach providing plenty of room to work and the 3.5 gallon capacity allows you to mist between 7,500 - 10,000\* square feet of space. Easily extract/clean smaller spaces with the detail tool and optional floor tool that is perfect for touchups and cleaning in tight locations where bigger machines just can't fit. It's compact design includes a telescoping handle and 5" transport wheels that makes it simple to transport and store. \*Variance dependent on user application method.

Superior reach
35 foot misting hose and 25 foot power
cord allows for 120 foot of complete
disinfecting coverage.

Misting Wand
Durable 18" metal misting wand provides
easy application of disinfectant. Two included
nozzle tips meet application needs.

Hand Tool
Great for both spot/upholstery and detail cleaning of fabrics, upholstery and carpeting.

| PUMP PRESSURE        | 55 PSI / 3.8 BAR                                         |
|----------------------|----------------------------------------------------------|
| PUMP FLOW RATE       | Atomizer nozzle .06 GPM, Fan nozzle & extraction .25 GPM |
| WATERLIFT            | extraction mode only = 89 in/ 226 cm                     |
| AIRFLOW              | 104 cfm/ 177 M³/hr (extraction mode only)                |
| VOLTAGE              | Voltage = 115V                                           |
| AMPS                 | Mist mode 1 A, Extractor mode 8.9                        |
| WHEELS               | 5"                                                       |
| WEIGHT               | Machine only weight = 36 lbs                             |
|                      | Shipping weight = 41 lbs                                 |
| VACUUM MOTOR         | 2 stage (Extraction Mode Only)                           |
| SOLUTION TANK        | 3.5 Gal / 13.2 L                                         |
| RECOVERY TANK        | 2.5 Gal/9.5 L                                            |
| POWER CORD LENGTH    | 25 feet/ 7.6 m                                           |
| SOLUTION HOSE LENGTH | 35 feet/ 10.7 m                                          |
| VACUUM HOSE LENGTH   | 10 feet/ 3.05 m                                          |
| MISTING WAND         | 18" / 45.72 cm                                           |