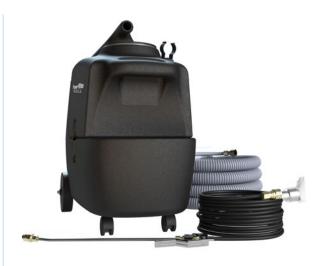

## **Disinfectant Mister and Extractor/Detail Cleaner**

- This mister is designed for use with all water-based disinfectants from the EPA "List N".
- Dual brass nozzles atomizer nozzle and a wide area jet fan nozzle
- Whisper quiet when in mist only mode
- 3.5-gallon solution
- On-board storage for hoses, wands, and nozzles
- 35' Misting Hose
- 18" Misting Wand with atomizer nozzle pre-installed
- 25' power cord
- Built-in dolly with wheels features collapsible handle for easy use and storage

## **DISINFECT AND CLEAN**

Quickly and easily disinfect all of your high touch areas with this Mister/Extractor dual purpose machine. The mister features over a 120' reach providing plenty of room to work and the 3.5 gallon capacity allows you to mist between 7,500 - 10,000\* square feet of space. Easily extract/clean smaller spaces with the detail tool and optional floor tool that is perfect for touchups and cleaning in tight locations where bigger machines just can't fit. It's compact design includes a telescoping handle and 5" transport wheels that makes it simple to transport and store. \*Variance dependent on user application method.