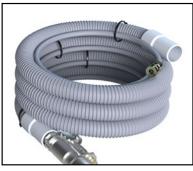

**Easy Transport**ThePowr-Flite Nebula comes standard with a telescoping handle for easy transport

**10' Rigid Hose with Outsider Solution Line** 10' hose length provides the flexibility needed to reach almost anywhere you need to clean