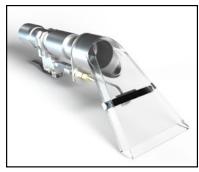

Hand Tool
Great for both spot/upholstery and detail cleaning of fabrics, upholstery and carpeting.

| PUMP PRESSURE        | 55 PSI / 3.8 BAR                                         |
|----------------------|----------------------------------------------------------|
| PUMP FLOW RATE       | Atomizer nozzle .06 GPM, Fan nozzle & extraction .25 GPM |
| WATERLIFT            | extraction mode only = 89 in/ 226 cm                     |
| AIRFLOW              | 104 cfm/ 177 M³/hr (extraction mode only)                |
| VOLTAGE              | Voltage = 115V                                           |
| AMPS                 | Mist mode 1 A, Extractor mode 8.9                        |
| WHEELS               | 5"                                                       |
| WEIGHT               | Machine only weight = 36 lbs                             |
|                      | Shipping weight = 41 lbs                                 |
| VACUUM MOTOR         | 2 stage (Extraction Mode Only)                           |
| SOLUTION TANK        | 3.5 Gal / 13.2 L                                         |
| RECOVERY TANK        | 2.5 Gal/9.5 L                                            |
| POWER CORD LENGTH    | 25 feet/ 7.6 m                                           |
| SOLUTION HOSE LENGTH | 35 feet/ 10.7 m                                          |
| VACUUM HOSE LENGTH   | 10 feet/ 3.05 m                                          |
| MISTING WAND         | 18" / 45.72 cm                                           |